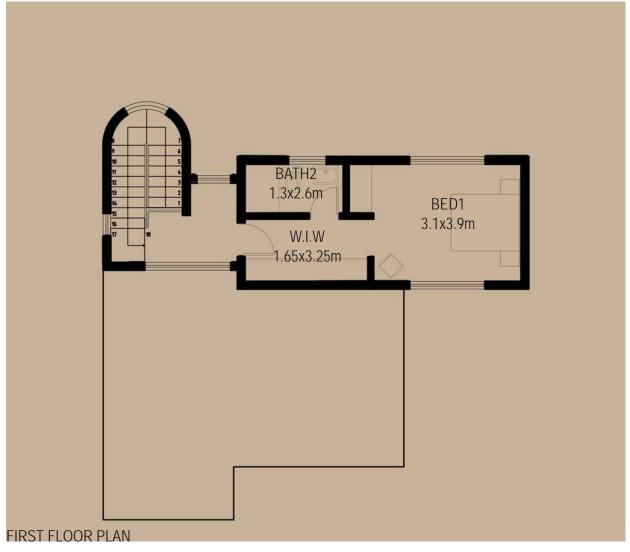

#### 3 BEDROOM TYPE DOUBLE STORY with DSQ

GROUND FLOOR PLAN

FIRST FLOOR PLAN

VIEW OF THE ENTRANCE