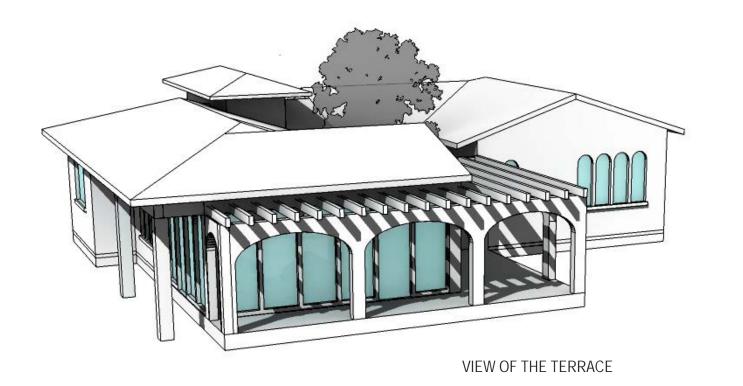

#### 2 BEDROOM TYPE DOUBLE STORY with DSQ

Total Area 106sqm (excluding Verandhas, Courtyard, DSQ, garage and yard)

VIEW OF THE TERRACE VIEW OF THE ENTRANCE

VIEW OF THE TERRACE VIEW OF THE ENTRANCE

GARDEN ELEVATION