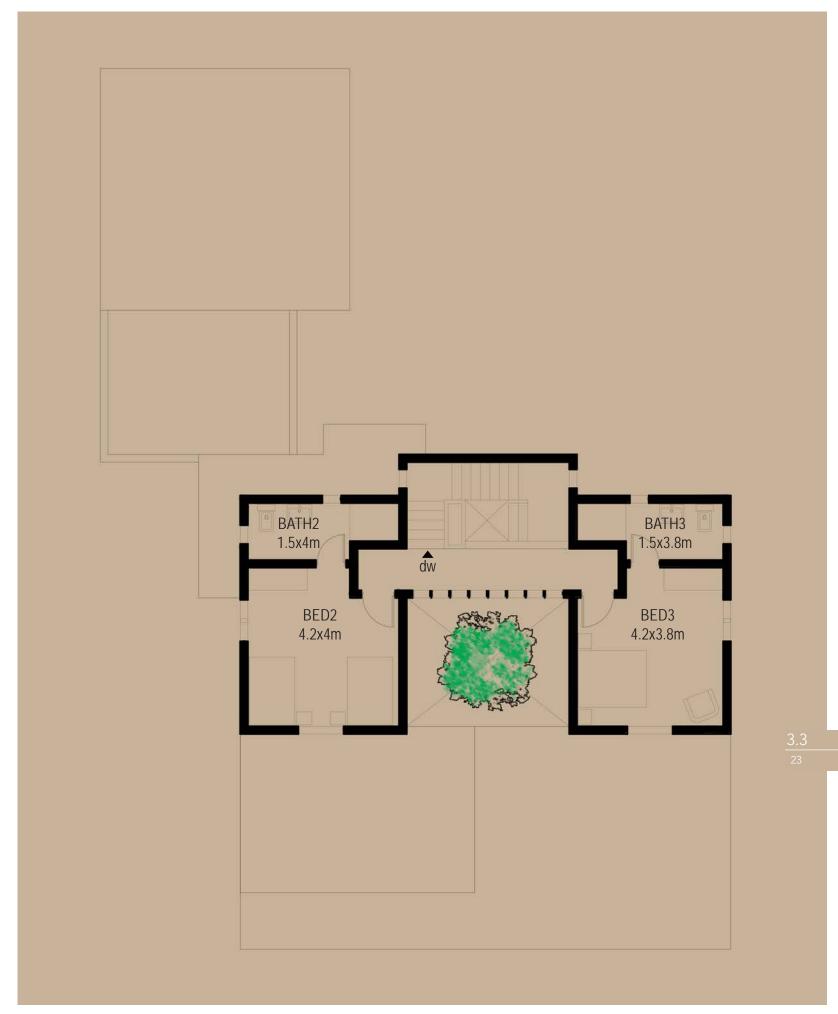

#### 3 BEDROOM TYPE DOUBLE STORY with DSQ

GROUND FLOOR PLAN

FIRST FLOOR PLAN

VIEW OF THE ENTRANCE