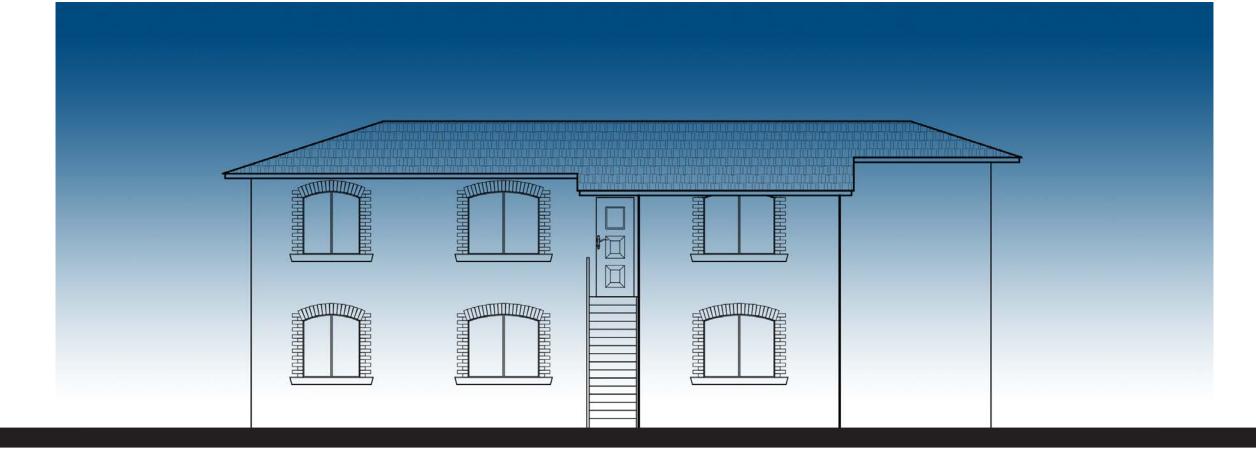

#### **APARTMENT** 1&2 BEDROOM: ELEVATIONS

FRONT ELEVATION

BACK ELEVATION

SIDE ELEVATIONS