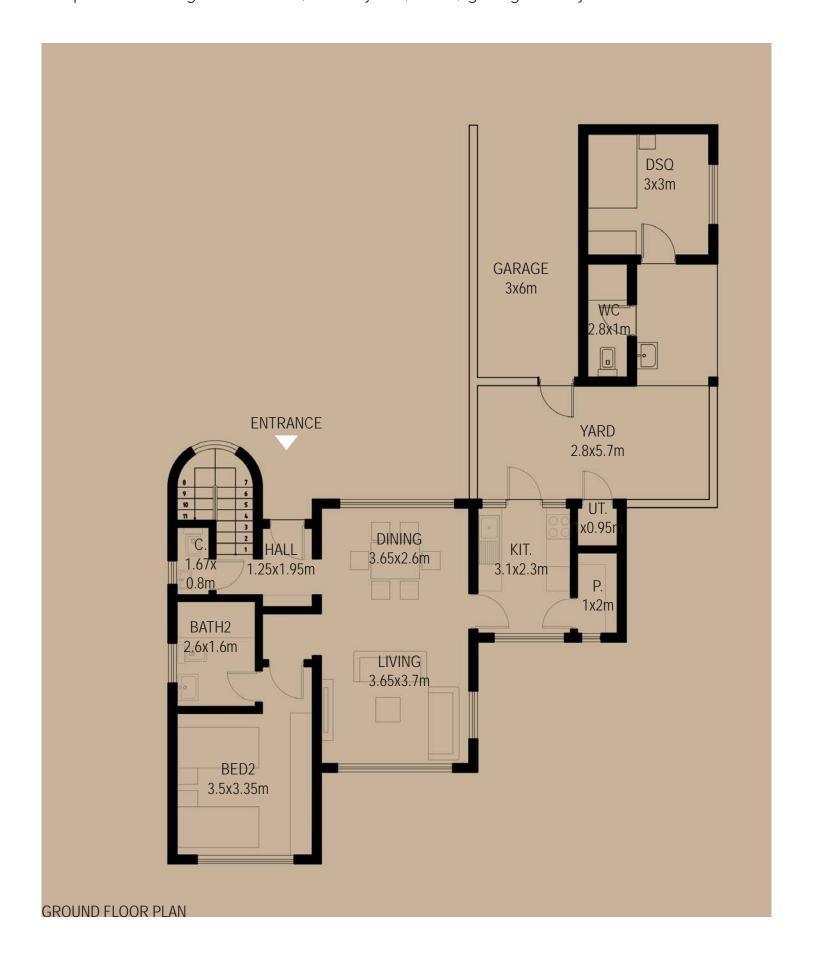

#### 3 BEDROOM TYPE DOUBLE STORY with DSQ

GROUND FLOOR PLAN

FIRST FLOOR PLAN

VIEW OF THE ENTRANCE