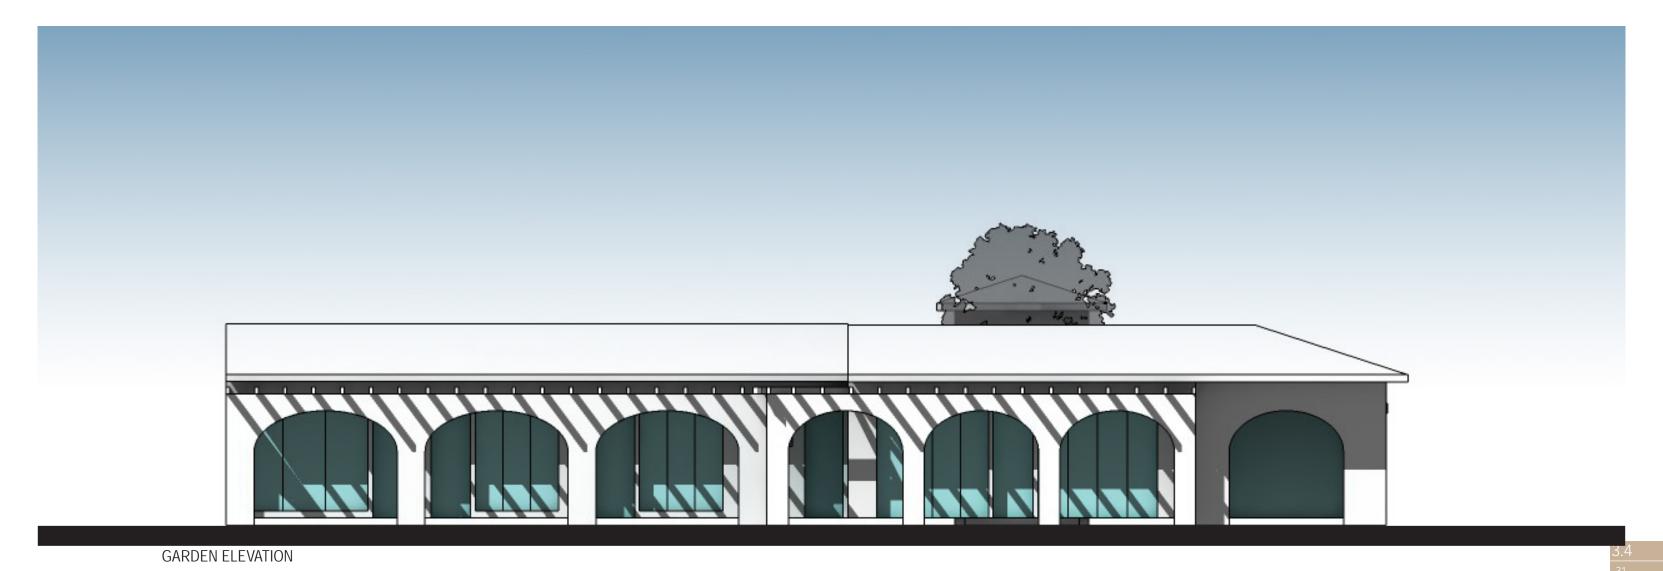

#### 4 BEDROOM TYPE SINGLE STORY with DSQ

Total Area 208sqm (excluding Verandhas, Courtyard, DSQ, garage and yard)

VIEW OF THE ENTRANCE

VIEW OF THE ENTRANCE

VIEW OF THE TERRACE

#### 4 BEDROOM TYPE SINGLE STORY ELEVATIONS

ENTRANCE ELEVATION

#### 4 BEDROOM TYPE SINGLE STORY ELEVATIONS

SIDE ELEVATION 01

#### 4 BEDROOM TYPE DOUBLE STORY with DSQ

Total Area 202sqm (excluding Verandhas, Courtyard, DSQ, garage and yard)

VIEW OF THE ENTRANCE

VIEW OF THE TERRACE

VIEW OF THE ENTRANCE

VIEW OF THE TERRACE

GARDEN ELEVATION

ENTRANCE ELEVATION

## 5 BEDROOM TYPE DOUBLE STORY with DSQ

Total Area 216sqm (excluding Verandhas, Courtyard, DSQ, garage and yard)

VIEW OF THE ENTRANCE VIEW OF THE TERRACE

VIEW OF THE ENTRANCE VIEW OF THE TERRACE

GARDEN ELEVATION