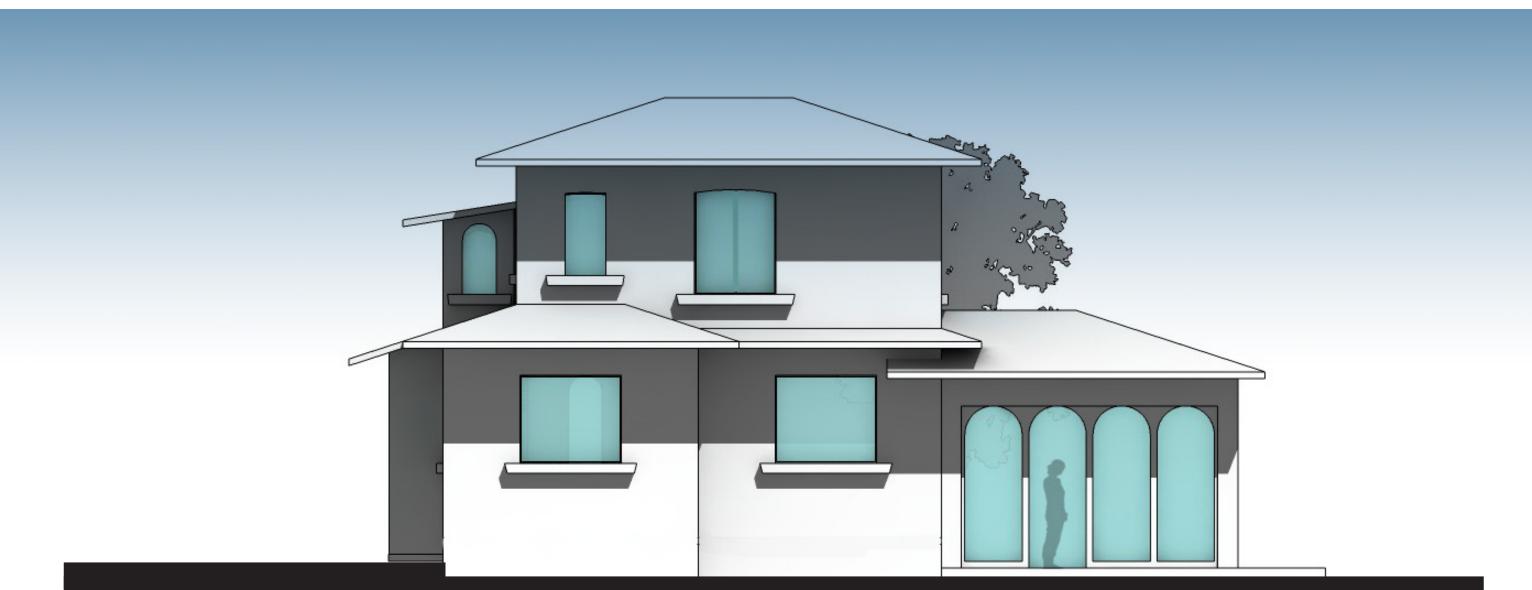

#### 4 BEDROOM TYPE DOUBLE STORY with DSQ

Total Area 202sqm (excluding Verandhas, Courtyard, DSQ, garage and yard)

VIEW OF THE ENTRANCE

VIEW OF THE TERRACE

VIEW OF THE ENTRANCE

VIEW OF THE TERRACE

GARDEN ELEVATION

ENTRANCE ELEVATION