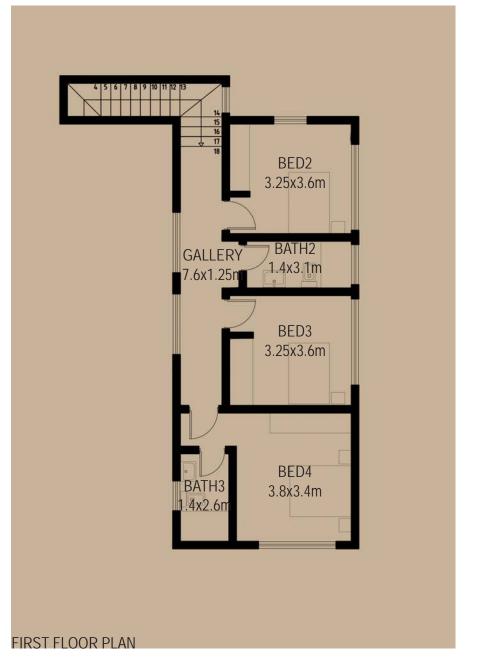

#### 3 BEDROOM TYPE DOUBLE STORY with DSQ

GROUND FLOOR PLAN

FIRST FLOOR PLAN

VIEW OF THE ENTRANCE

#### 4 BEDROOM TYPE DOUBLE STORY with DSQ

Total Area 202sqm (excluding Verandhas, Courtyard, DSQ, garage and yard)

VIEW OF THE ENTRANCE

VIEW OF THE TERRACE

VIEW OF THE ENTRANCE

VIEW OF THE TERRACE

GARDEN ELEVATION