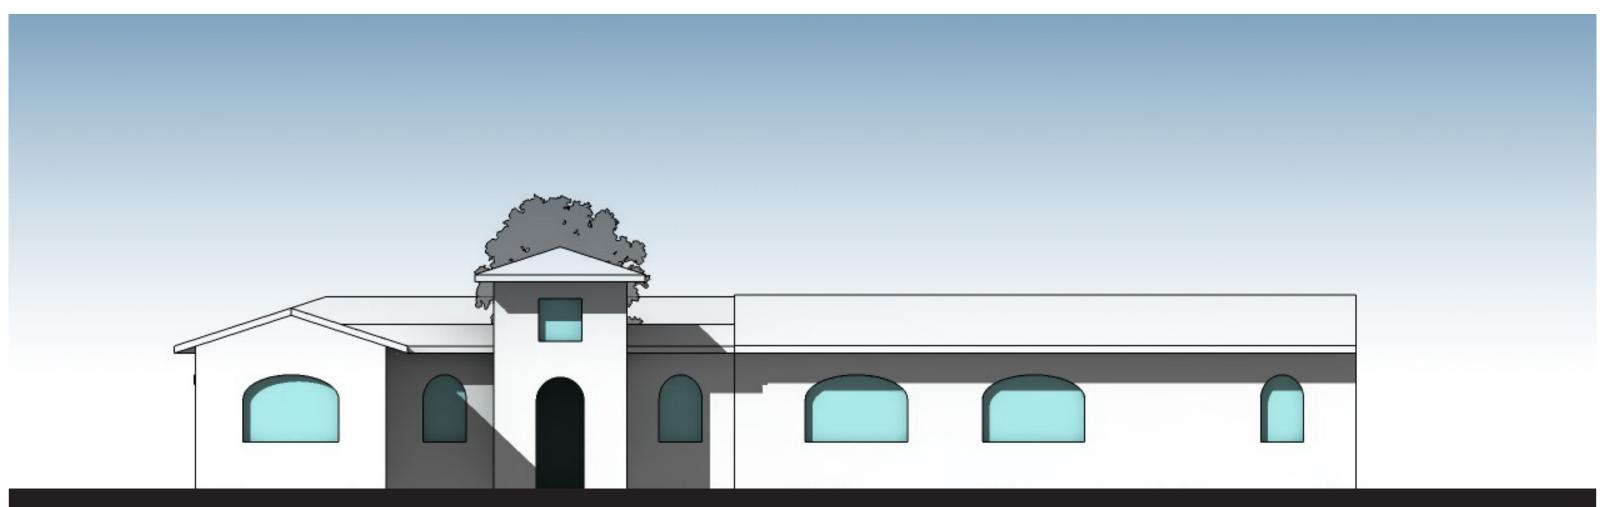

#### 4 BEDROOM TYPE SINGLE STORY with DSQ

Total Area 208sqm (excluding Verandhas, Courtyard, DSQ, garage and yard)

VIEW OF THE ENTRANCE

VIEW OF THE ENTRANCE

VIEW OF THE TERRACE

#### 4 BEDROOM TYPE SINGLE STORY ELEVATIONS

ENTRANCE ELEVATION

#### 4 BEDROOM TYPE SINGLE STORY ELEVATIONS

SIDE ELEVATION 01

#### 4 BEDROOM TYPE DOUBLE STORY with DSQ

Total Area 202sqm (excluding Verandhas, Courtyard, DSQ, garage and yard)

VIEW OF THE ENTRANCE

VIEW OF THE TERRACE

VIEW OF THE ENTRANCE

VIEW OF THE TERRACE

GARDEN ELEVATION

ENTRANCE ELEVATION

## 5 BEDROOM TYPE DOUBLE STORY with DSQ

Total Area 216sqm (excluding Verandhas, Courtyard, DSQ, garage and yard)

VIEW OF THE ENTRANCE VIEW OF THE TERRACE

VIEW OF THE ENTRANCE VIEW OF THE TERRACE

GARDEN ELEVATION