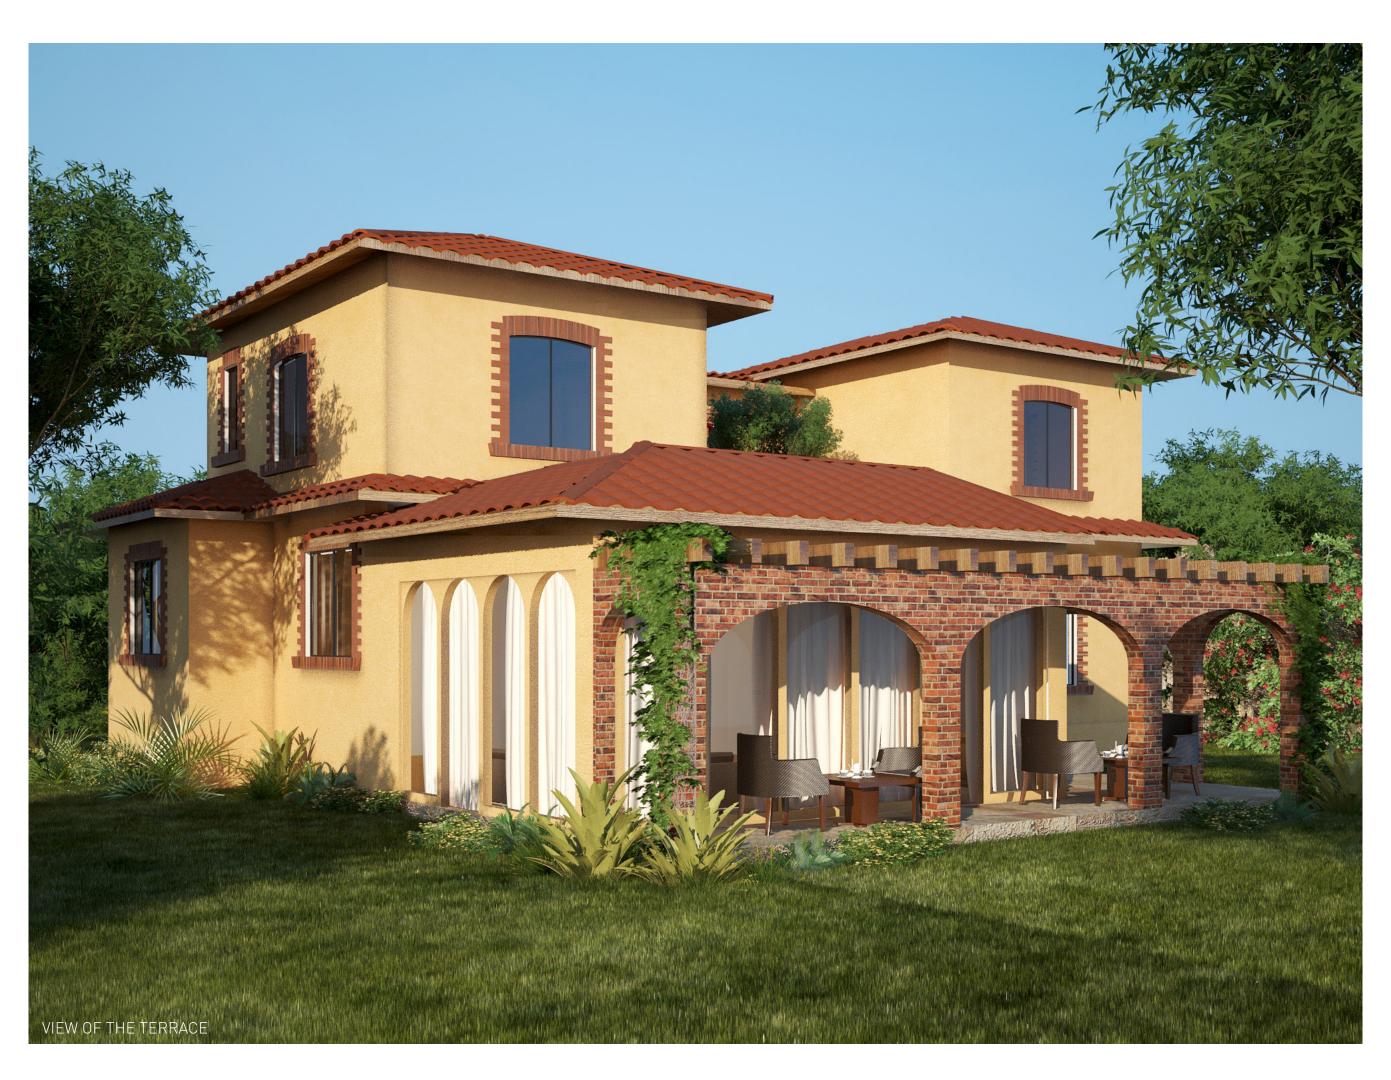

#### 4 BEDROOM TYPE DOUBLE STORY with DSQ

Total Area 202sqm (excluding Verandhas, Courtyard, DSQ, garage and yard)

VIEW OF THE ENTRANCE

VIEW OF THE TERRACE

VIEW OF THE ENTRANCE

VIEW OF THE TERRACE

GARDEN ELEVATION

ENTRANCE ELEVATION