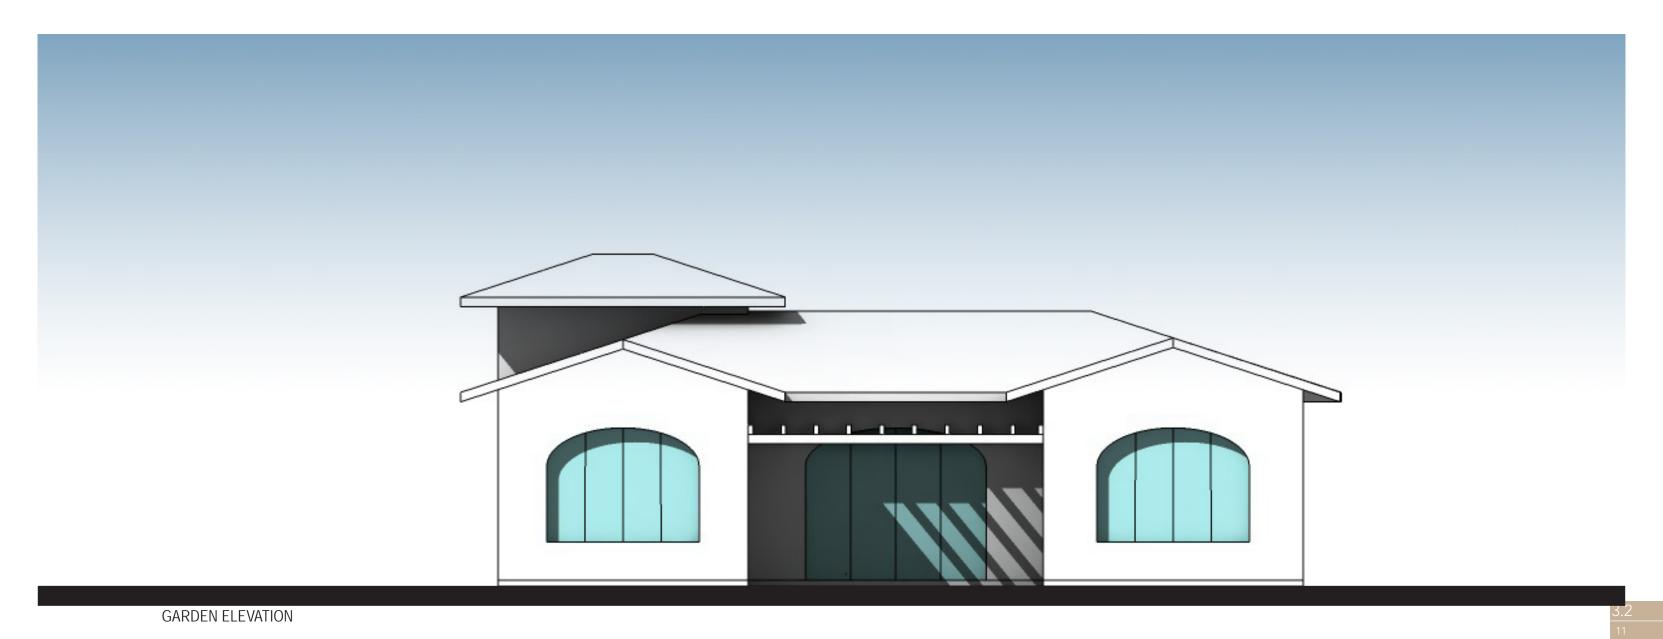

#### 2 BEDROOM TYPE DOUBLE STORY with DSQ

Total Area 106sqm (excluding Verandhas, Courtyard, DSQ, garage and yard)

VIEW OF THE TERRACE VIEW OF THE ENTRANCE

VIEW OF THE TERRACE VIEW OF THE ENTRANCE

GARDEN ELEVATION