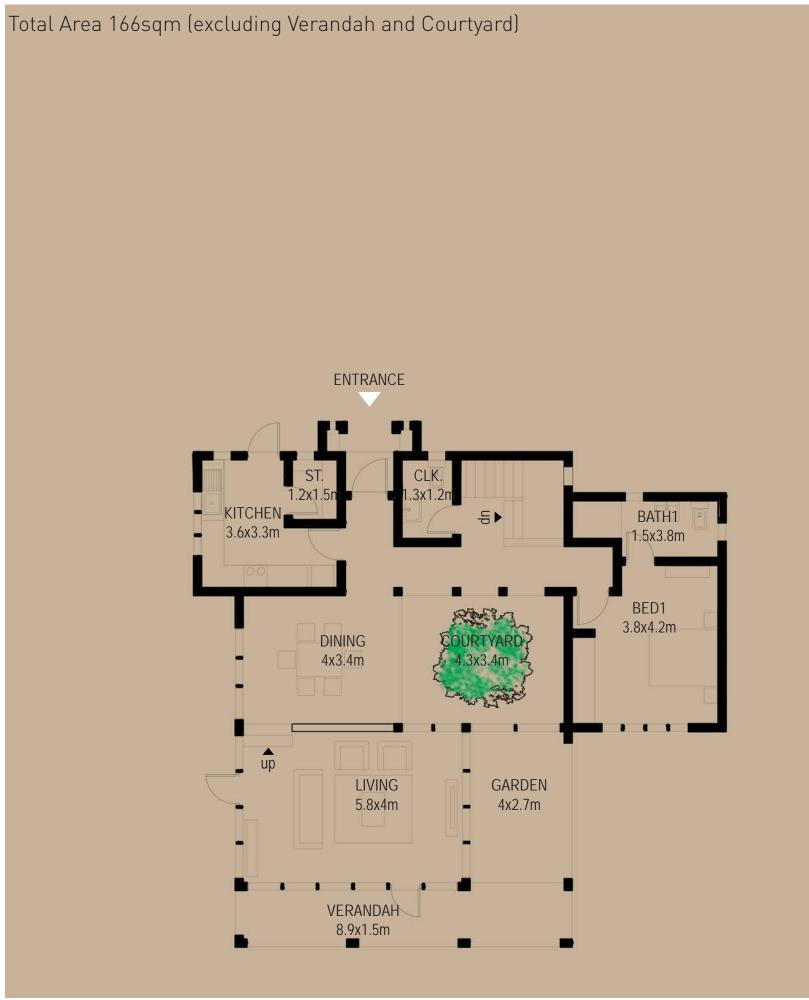

ENTRANCE









VIEW OF THE TERRACE VIEW OF THE ENTRANCE



GARDEN ELEVATION



ENTRANCE ELEVATION





#### 3 BEDROOM TYPE SINGLE STORY with DSQ



GROUND FLOOR PLAN





#### 3 BEDROOM TYPE SINGLE STORY without DSQ

Total Area 137sqm (excluding Verandah and Courtyard) ENTRANCE BATH2 BEDT BED2 3.4x3.6m 3.4x3.6m 3.6x3.3m BED3 3.8x4.7m 1≘.6x3.1n GARDEN 4x2.7m VERANDAH 8.9x1.5m

GROUND FLOOR PLAN





## 3 BEDROOM TYPE SINGLE STORY ELEVATIONS



GARDEN ELEVATION



## 3 BEDROOM TYPE SINGLE STORY ELEVATIONS





## 3 BEDROOM TYPE SINGLE STORY ELEVATIONS WITHOUT PERGOLA





## 3 BEDROOM TYPE SINGLE STORY ELEVATIONS WITHOUT PERGOLA





#### 3 BEDROOM TYPE DOUBLE STORY with DSQ





GROUND FLOOR PLAN

FIRST FLOOR PLAN





VIEW OF THE ENTRANCE

#### 3 BEDROOM TYPE DOUBLE STORY without DSQ





GROUND FLOOR PLAN FIRST FLOOR PLAN





VIEW OF THE ENTRANCE



GARDEN ELEVATION



ENTRANCE ELEVATION







#### 3 BEDROOM TYPE DOUBLE STORY ELEVATIONS WITHOUT PERGOLA



GARDEN ELEVATION



ENTRANCE ELEVATION

#### 3 BEDROOM TYPE DOUBLE STORY ELEVATIONS WITHOUT PERGOLA



SIDE ELEVATION 01



#### 4 BEDROOM TYPE SINGLE STORY with DSQ

Total Area 208sqm (excluding Verandhas, Courtyard, DSQ, garage and yard)







VIEW OF THE ENTRANCE







VIEW OF THE ENTRANCE

VIEW OF THE TERRACE

#### 4 BEDROOM TYPE SINGLE STORY ELEVATIONS





ENTRANCE ELEVATION

#### 4 BEDROOM TYPE SINGLE STORY ELEVATIONS



SIDE ELEVATION 01



#### 4 BEDROOM TYPE DOUBLE STORY with DSQ

Total Area 202sqm (excluding Verandhas, Courtyard, DSQ, garage and yard)









VIEW OF THE ENTRANCE

VIEW OF THE TERRACE