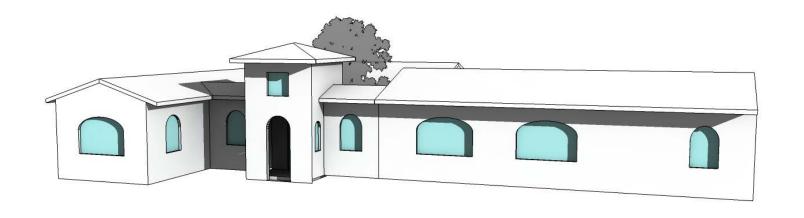

#### 4 BEDROOM TYPE SINGLE STORY with DSQ

Total Area 208sqm (excluding Verandhas, Courtyard, DSQ, garage and yard)

VIEW OF THE ENTRANCE

VIEW OF THE ENTRANCE

VIEW OF THE TERRACE