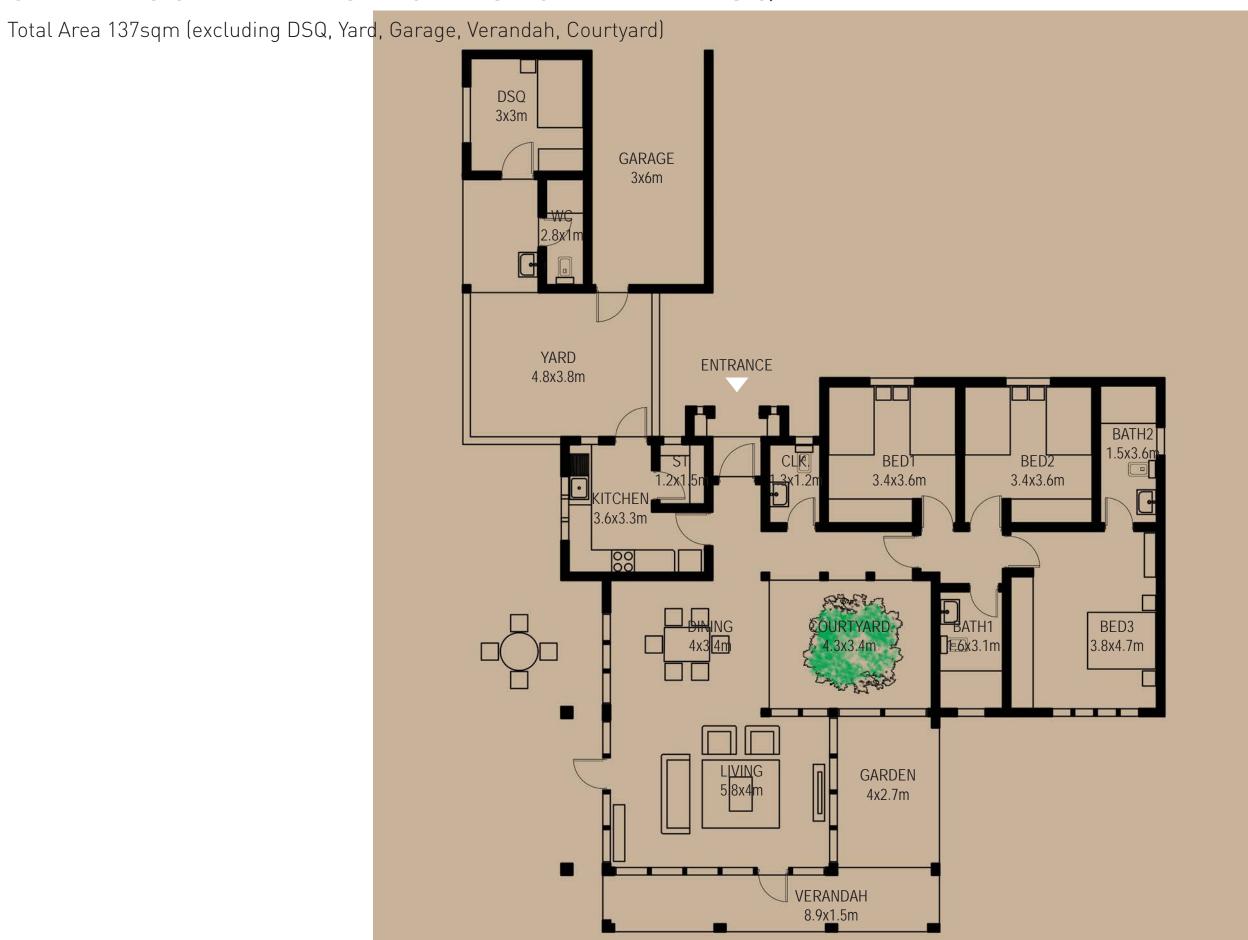

#### 3 BEDROOM TYPE SINGLE STORY without DSQ

Total Area 137sqm (excluding Verandah and Courtyard) ENTRANCE BATH2 BEDT BED2 3.4x3.6m 3.4x3.6m 3.6x3.3m BED3 3.8x4.7m 1≘.6x3.1n GARDEN 4x2.7m VERANDAH 8.9x1.5m