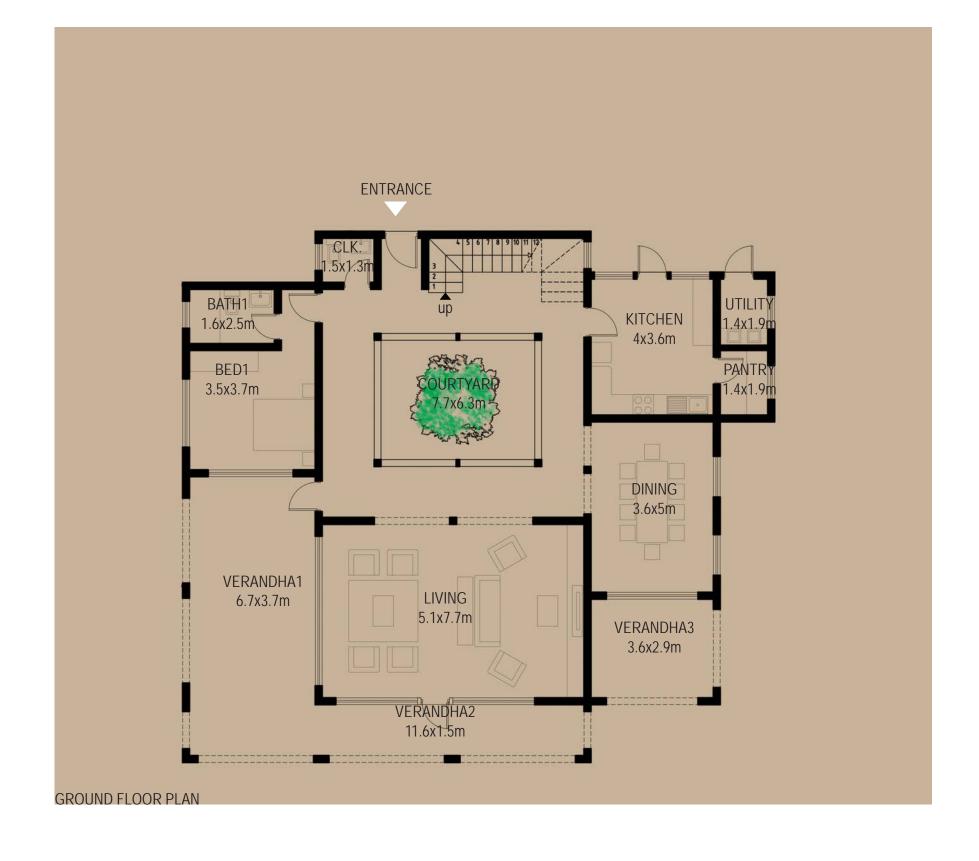

#### 3 BEDROOM TYPE DOUBLE STORY with DSQ

GROUND FLOOR PLAN

FIRST FLOOR PLAN

VIEW OF THE ENTRANCE