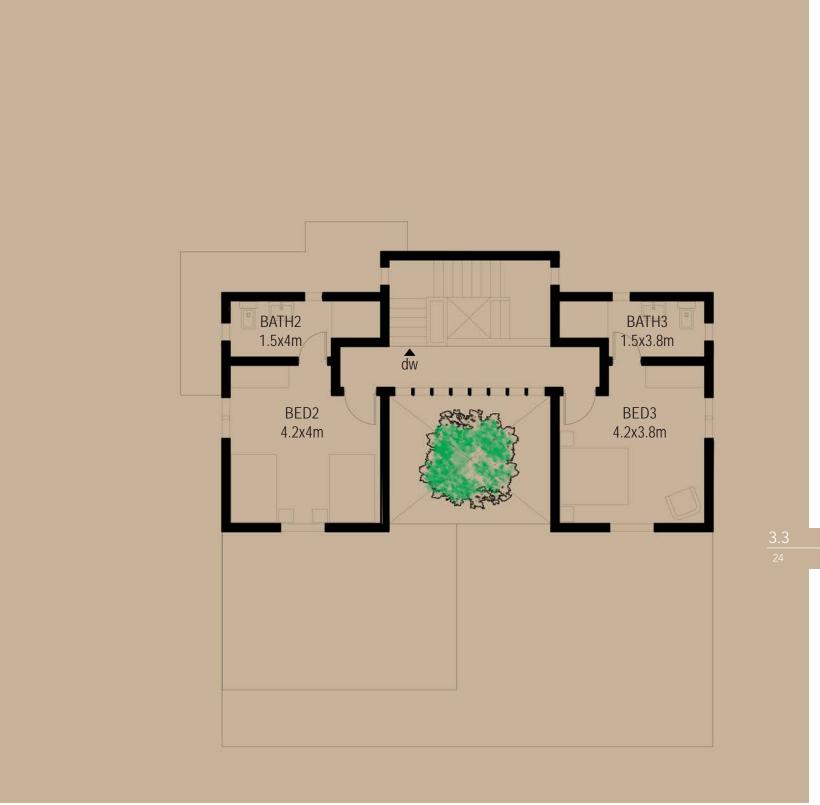

#### 3 BEDROOM TYPE DOUBLE STORY with DSQ

GROUND FLOOR PLAN

FIRST FLOOR PLAN

VIEW OF THE ENTRANCE