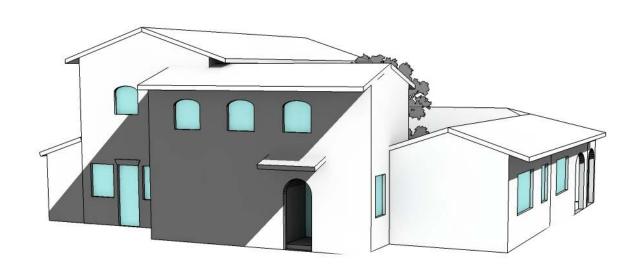

## 5 BEDROOM TYPE DOUBLE STORY with DSQ

Total Area 216sqm (excluding Verandhas, Courtyard, DSQ, garage and yard)

VIEW OF THE ENTRANCE VIEW OF THE TERRACE

VIEW OF THE ENTRANCE VIEW OF THE TERRACE

GARDEN ELEVATION

ENTRANCE ELEVATION