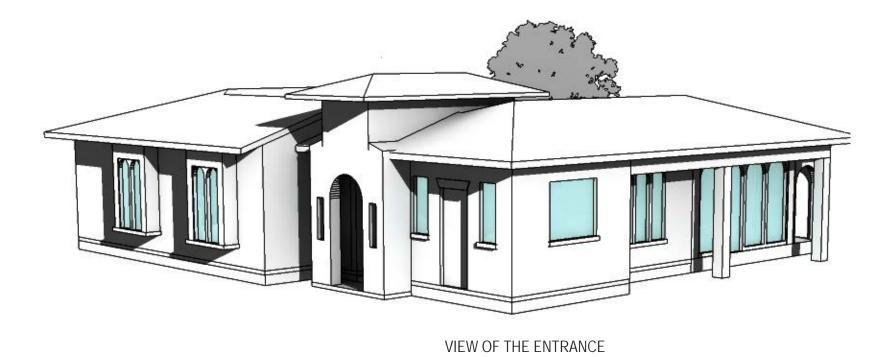

#### 2 BEDROOM TYPE DOUBLE STORY with DSQ

Total Area 106sqm (excluding Verandhas, Courtyard, DSQ, garage and yard)

VIEW OF THE TERRACE VIEW OF THE ENTRANCE

VIEW OF THE TERRACE VIEW OF THE ENTRANCE

GARDEN ELEVATION