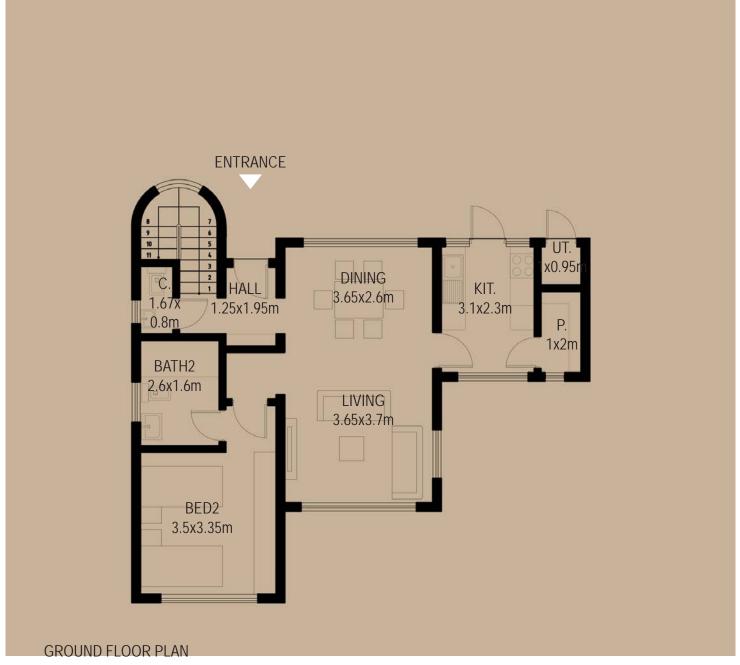

#### 3 BEDROOM TYPE DOUBLE STORY with DSQ

GROUND FLOOR PLAN

FIRST FLOOR PLAN

VIEW OF THE ENTRANCE