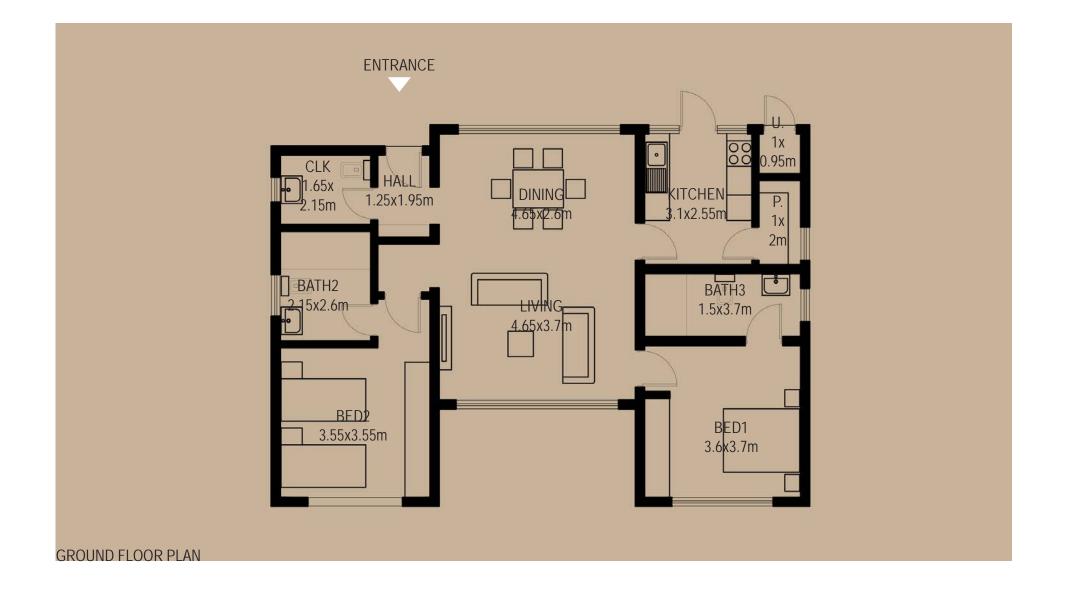

House Style Brochure



# 1.0 Content

#### 1.0 Content

- 2.0 Artist Impressions
- 2.1 Artist Impressions 3 Bedroom House
- 2.2 Artist Impressions 3 Bedroom House
- 2.3 Artist Impressions Garden Apartments
- 3.0 House Types Drawings
- 3.1 Garden Apartments
- 3.2 Two Bedroom House Types
- 3.3 Three Bedroom House Types
- 3.4 Four Bedroom House Types
- 3.5 Five Bedroom House Type

#### 2.1

# 2.0 Artist Impression



2.1 THREE BEDROOM HOUSE - DOUBLE STORY



2.2 THREE BEDROOM HOUSE - DOUBLE STORY



2.3 GARDEN APARTMENTS

#### 3.0

# 3.0 HOUSE TYPES DRAWINGS



#### **APARTMENT** 1&2 BEDROOM: ELEVATIONS



FRONT ELEVATION



BACK ELEVATION



SIDE ELEVATIONS

## 2 BEDROOM TYPE SINGLE STORY with DSQ

Total Area 102sqm (excluding Verandhas, Courtyard, DSQ, garage and yard)







Т







## 2 BEDROOM TYPE SINGLE STORY ELEVATIONS





ENTRANCE ELEVATION

## 2 BEDROOM TYPE SINGLE STORY ELEVATIONS





#### 3.2

#### 2 BEDROOM TYPE DOUBLE STORY with DSQ

Total Area 106sqm (excluding Verandhas, Courtyard, DSQ, garage and yard)









VIEW OF THE TERRACE VIEW OF THE ENTRANCE









VIEW OF THE TERRACE VIEW OF THE ENTRANCE



GARDEN ELEVATION



ENTRANCE ELEVATION





#### 3 BEDROOM TYPE SINGLE STORY with DSQ



GROUND FLOOR PLAN





#### 3 BEDROOM TYPE SINGLE STORY without DSQ

Total Area 137sqm (excluding Verandah and Courtyard) ENTRANCE BATH2 BEDT BED2 3.4x3.6m 3.4x3.6m 3.6x3.3m BED3 3.8x4.7m 1≘.6x3.1n GARDEN 4x2.7m VERANDAH 8.9x1.5m

GROUND FLOOR PLAN





## 3 BEDROOM TYPE SINGLE STORY ELEVATIONS



GARDEN ELEVATION



## 3 BEDROOM TYPE SINGLE STORY ELEVATIONS