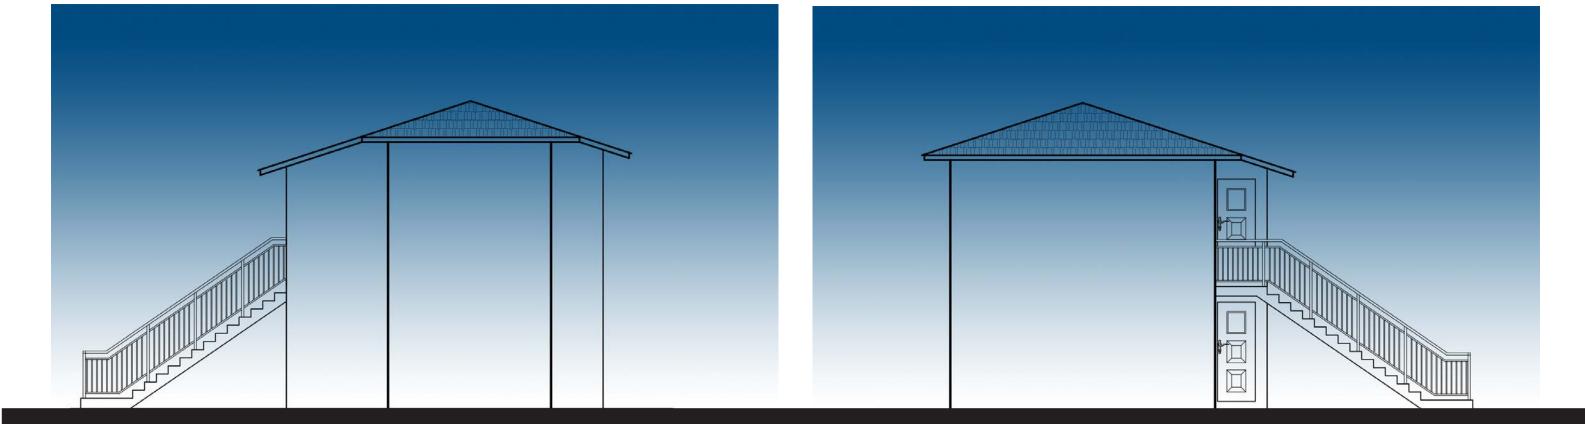

#### **APARTMENT** 1&2 BEDROOM: ELEVATIONS

FRONT ELEVATION

BACK ELEVATION

SIDE ELEVATIONS