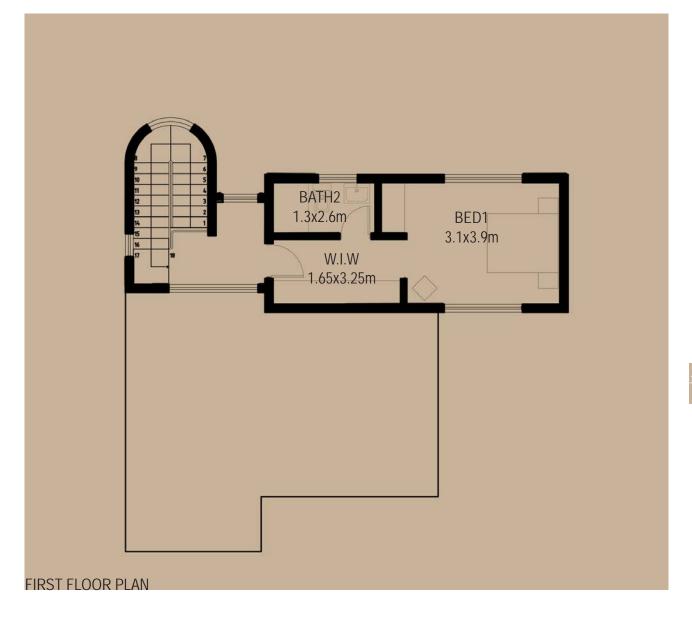

#### 3 BEDROOM TYPE DOUBLE STORY with DSQ

GROUND FLOOR PLAN

FIRST FLOOR PLAN

VIEW OF THE ENTRANCE