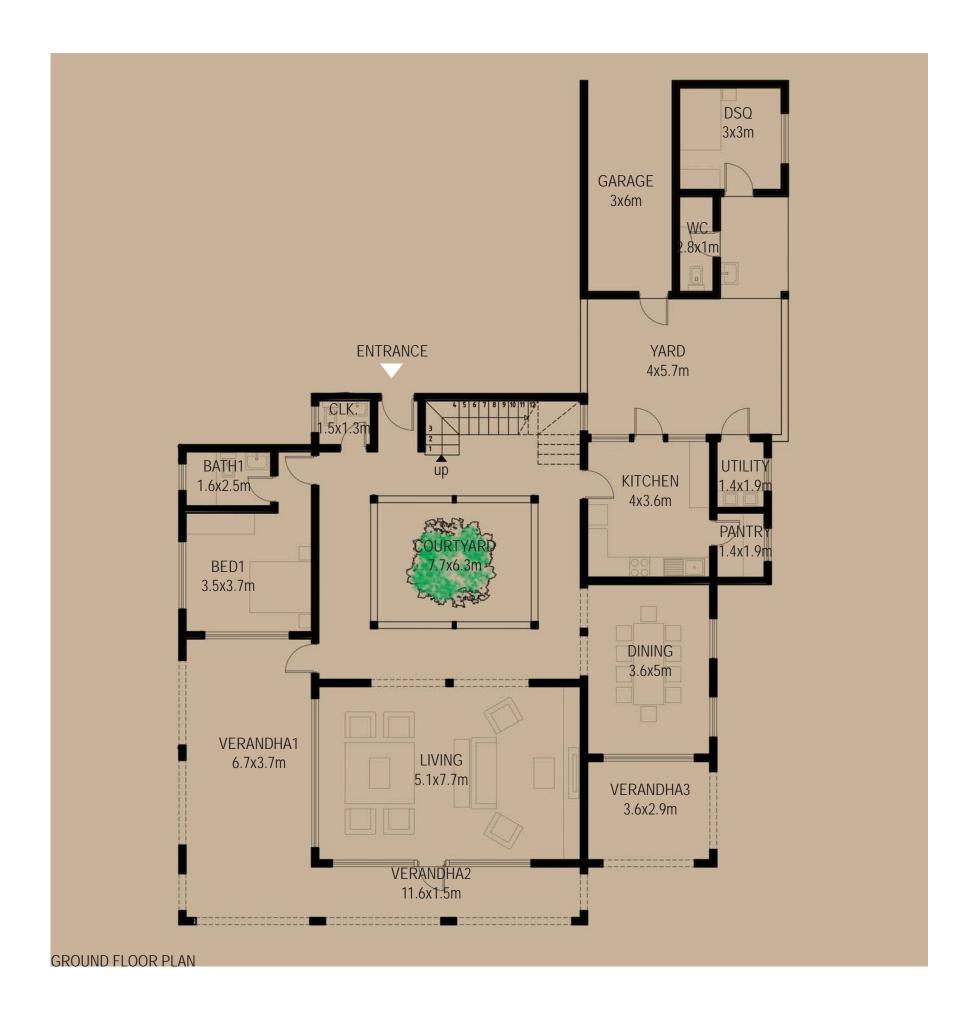

#### 3 BEDROOM TYPE DOUBLE STORY with DSQ

GROUND FLOOR PLAN

FIRST FLOOR PLAN

VIEW OF THE ENTRANCE

#### 4 BEDROOM TYPE DOUBLE STORY with DSQ

Total Area 202sqm (excluding Verandhas, Courtyard, DSQ, garage and yard)

VIEW OF THE ENTRANCE

VIEW OF THE TERRACE

VIEW OF THE ENTRANCE

VIEW OF THE TERRACE

GARDEN ELEVATION