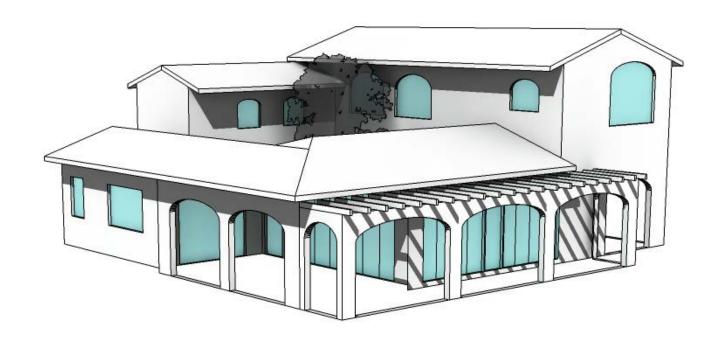

# 2.0 Artist Impression

2.1 THREE BEDROOM HOUSE - DOUBLE STORY

2.2 THREE BEDROOM HOUSE - DOUBLE STORY

2.3 GARDEN APARTMENTS

#### 3 BEDROOM TYPE DOUBLE STORY with DSQ

GROUND FLOOR PLAN

FIRST FLOOR PLAN

VIEW OF THE ENTRANCE

#### 4 BEDROOM TYPE DOUBLE STORY with DSQ

Total Area 202sqm (excluding Verandhas, Courtyard, DSQ, garage and yard)

VIEW OF THE ENTRANCE

VIEW OF THE TERRACE

VIEW OF THE ENTRANCE

VIEW OF THE TERRACE

GARDEN ELEVATION