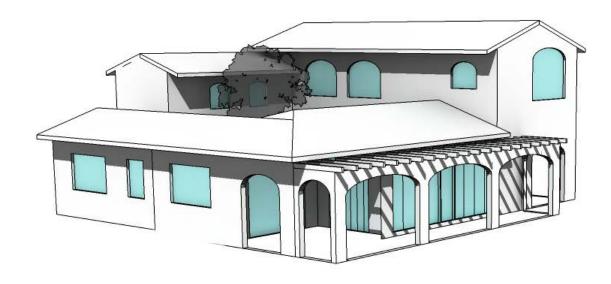

## 5 BEDROOM TYPE DOUBLE STORY with DSQ

Total Area 216sqm (excluding Verandhas, Courtyard, DSQ, garage and yard)

VIEW OF THE ENTRANCE VIEW OF THE TERRACE

VIEW OF THE ENTRANCE VIEW OF THE TERRACE

GARDEN ELEVATION

ENTRANCE ELEVATION