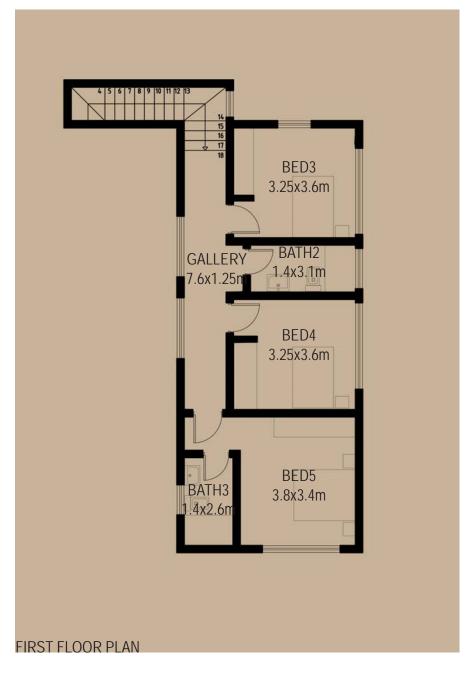

## 5 BEDROOM TYPE DOUBLE STORY with DSQ

Total Area 216sqm (excluding Verandhas, Courtyard, DSQ, garage and yard)

VIEW OF THE ENTRANCE VIEW OF THE TERRACE

VIEW OF THE ENTRANCE VIEW OF THE TERRACE

GARDEN ELEVATION

ENTRANCE ELEVATION