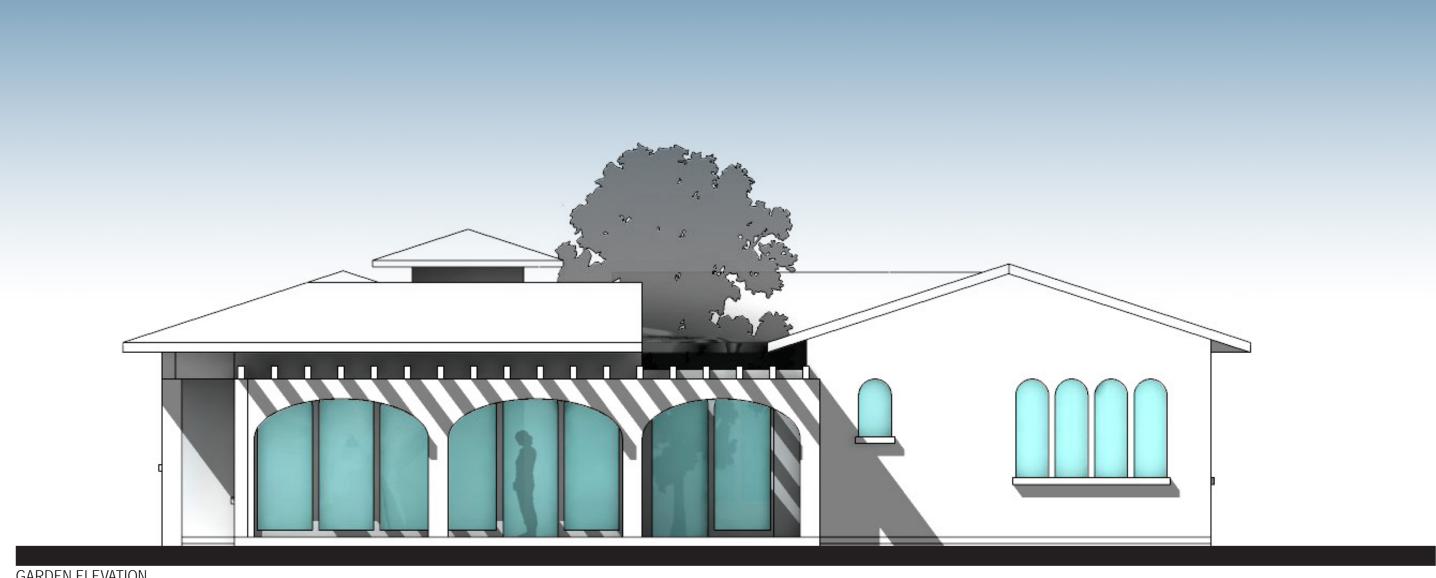

#### 2 BEDROOM TYPE DOUBLE STORY with DSQ

Total Area 106sqm (excluding Verandhas, Courtyard, DSQ, garage and yard)

VIEW OF THE TERRACE VIEW OF THE ENTRANCE

VIEW OF THE TERRACE VIEW OF THE ENTRANCE

GARDEN ELEVATION