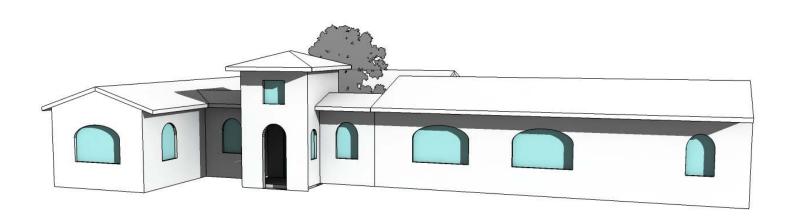

#### 4 BEDROOM TYPE SINGLE STORY with DSQ

Total Area 208sqm (excluding Verandhas, Courtyard, DSQ, garage and yard)

VIEW OF THE ENTRANCE

VIEW OF THE ENTRANCE

VIEW OF THE TERRACE