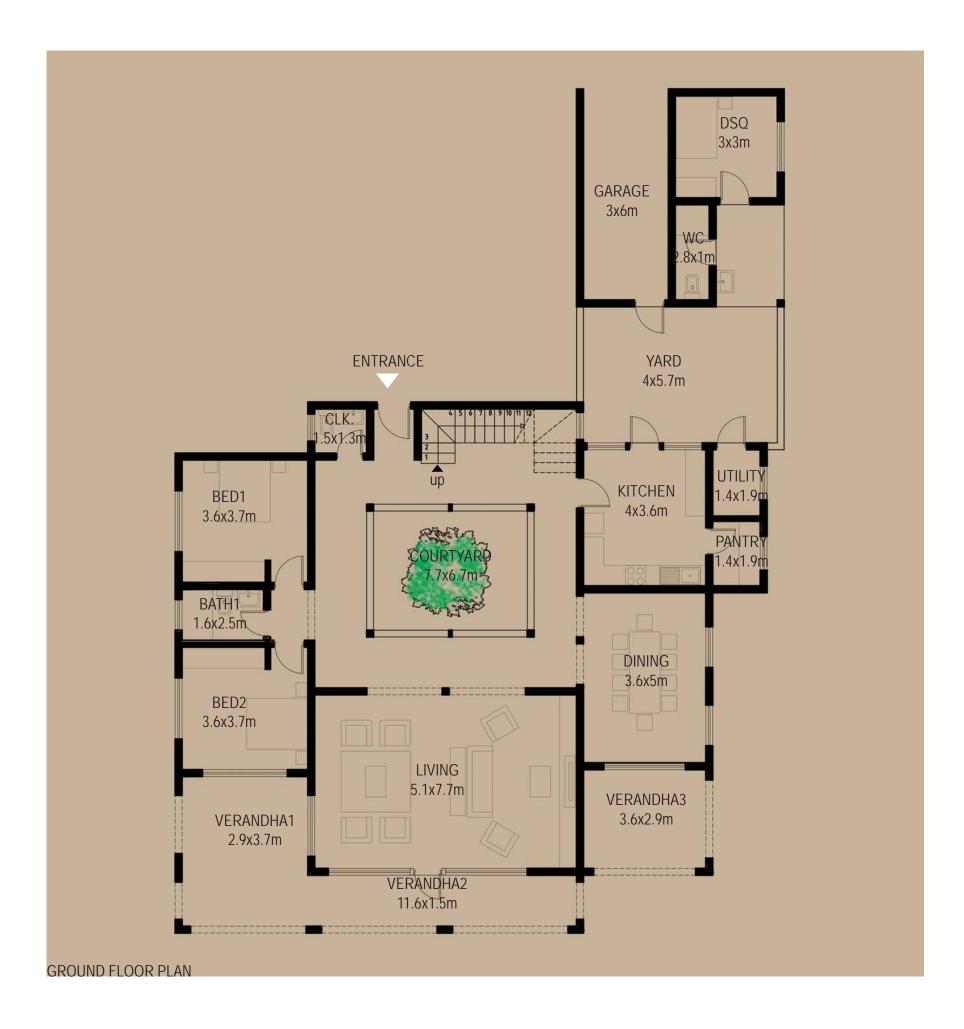

#### 3 BEDROOM TYPE DOUBLE STORY with DSQ

GROUND FLOOR PLAN

FIRST FLOOR PLAN

VIEW OF THE ENTRANCE