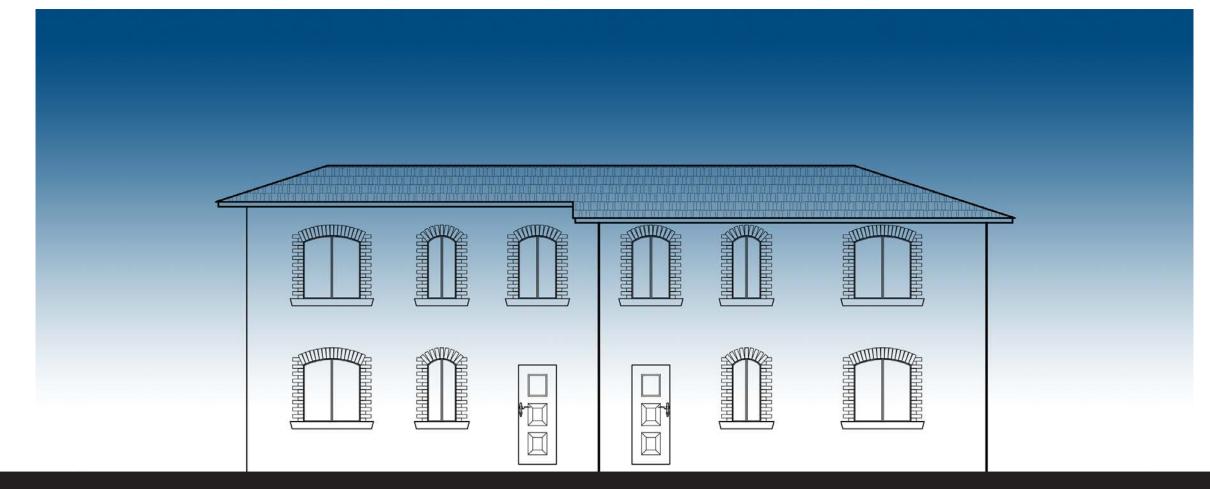

#### **APARTMENT** 1&2 BEDROOM: ELEVATIONS

FRONT ELEVATION

BACK ELEVATION

SIDE ELEVATIONS