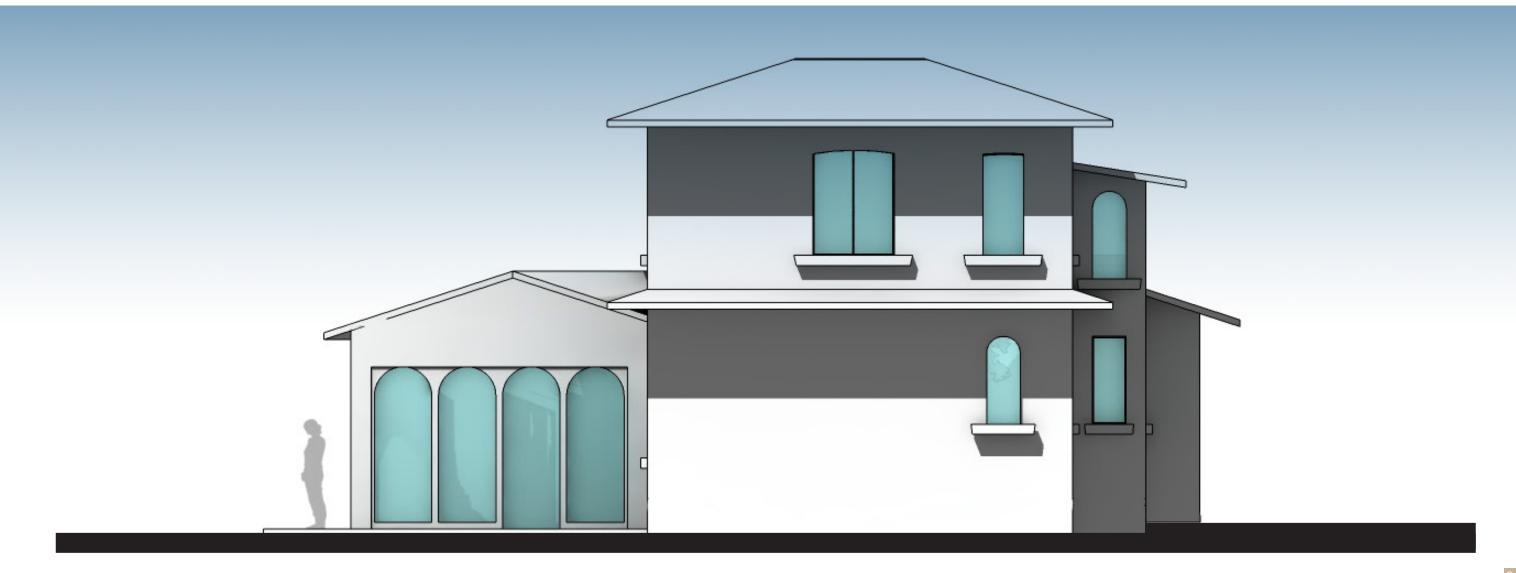

#### 4 BEDROOM TYPE DOUBLE STORY with DSQ

Total Area 202sqm (excluding Verandhas, Courtyard, DSQ, garage and yard)

VIEW OF THE ENTRANCE

VIEW OF THE TERRACE

VIEW OF THE ENTRANCE

VIEW OF THE TERRACE

GARDEN ELEVATION

ENTRANCE ELEVATION