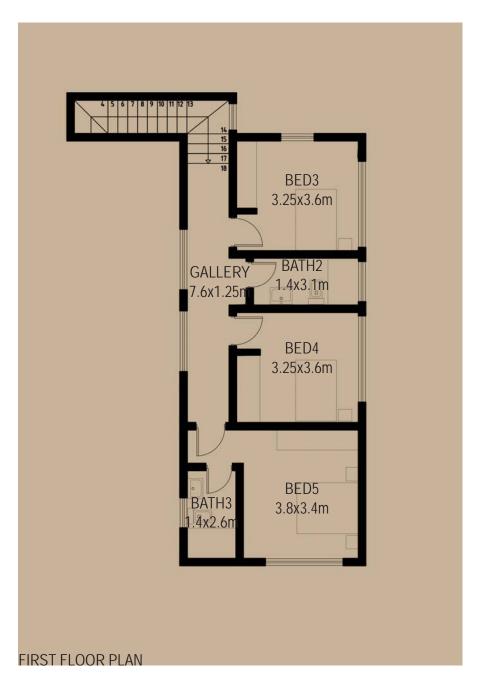

## 5 BEDROOM TYPE DOUBLE STORY with DSQ

Total Area 216sqm (excluding Verandhas, Courtyard, DSQ, garage and yard)

VIEW OF THE ENTRANCE VIEW OF THE TERRACE

VIEW OF THE ENTRANCE VIEW OF THE TERRACE

GARDEN ELEVATION

ENTRANCE ELEVATION