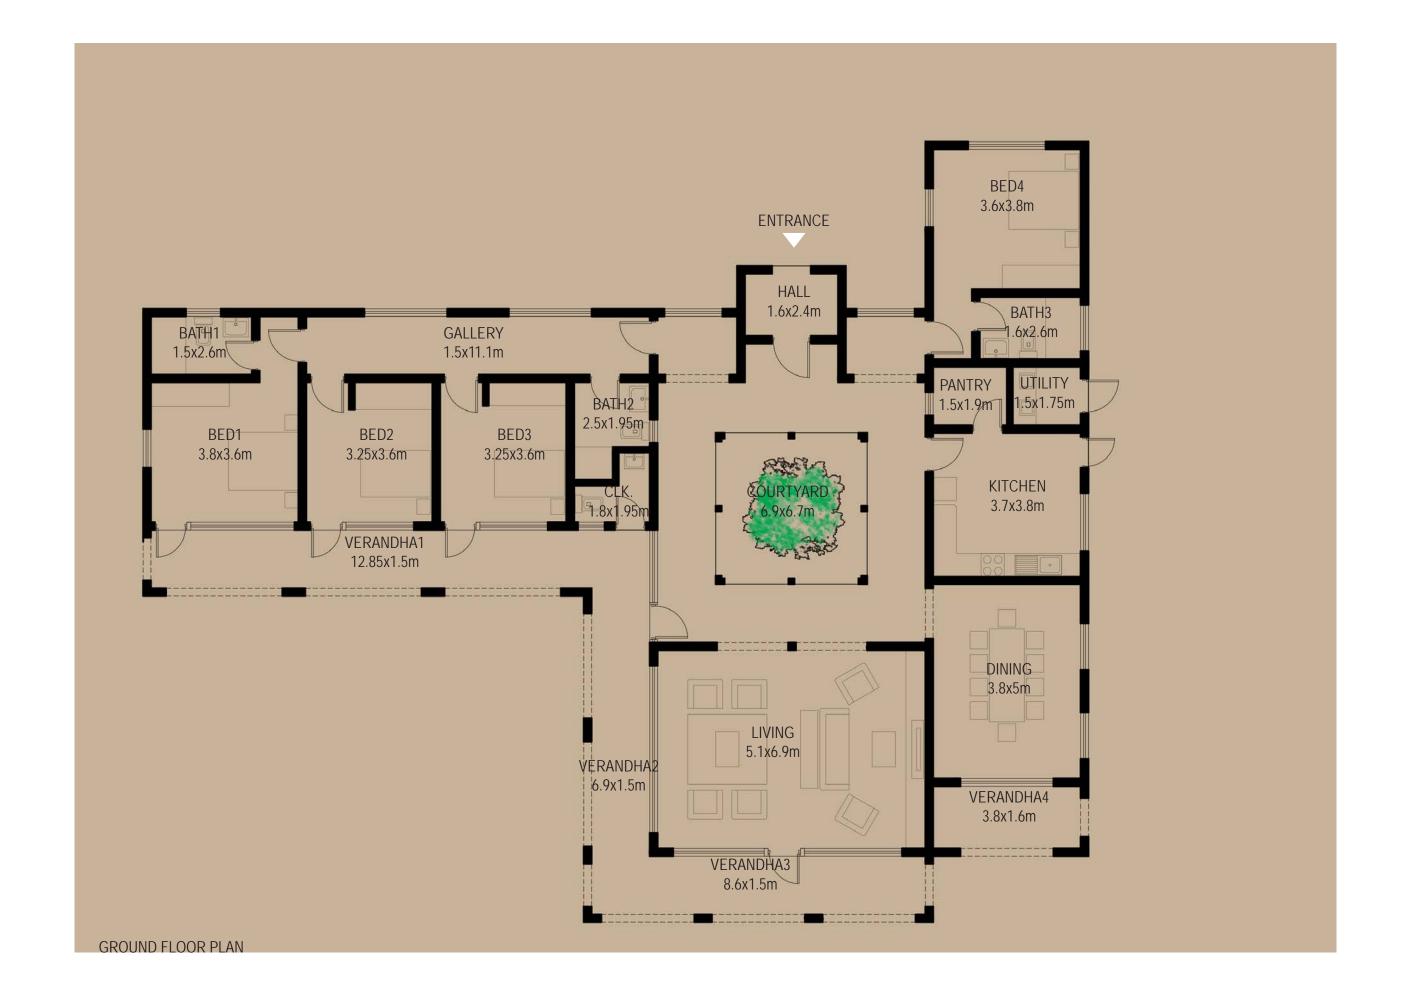

#### 3 BEDROOM TYPE SINGLE STORY with DSQ

GROUND FLOOR PLAN

#### 3 BEDROOM TYPE SINGLE STORY without DSQ

Total Area 137sqm (excluding Verandah and Courtyard) ENTRANCE BATH2 BEDT BED2 3.4x3.6m 3.4x3.6m 3.6x3.3m BED3 3.8x4.7m 1≘.6x3.1n GARDEN 4x2.7m VERANDAH 8.9x1.5m