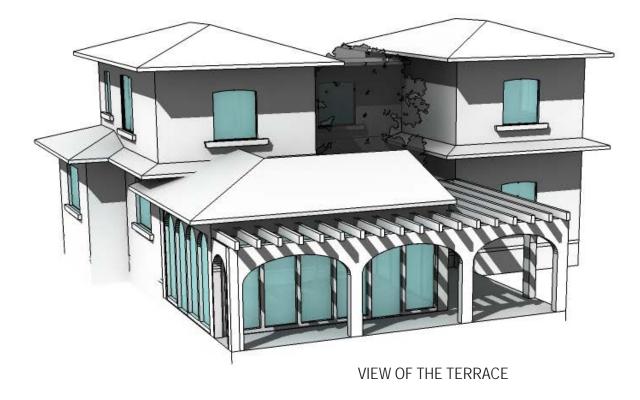

#### 2 BEDROOM TYPE DOUBLE STORY with DSQ

Total Area 106sqm (excluding Verandhas, Courtyard, DSQ, garage and yard)

VIEW OF THE TERRACE VIEW OF THE ENTRANCE

VIEW OF THE TERRACE VIEW OF THE ENTRANCE

GARDEN ELEVATION