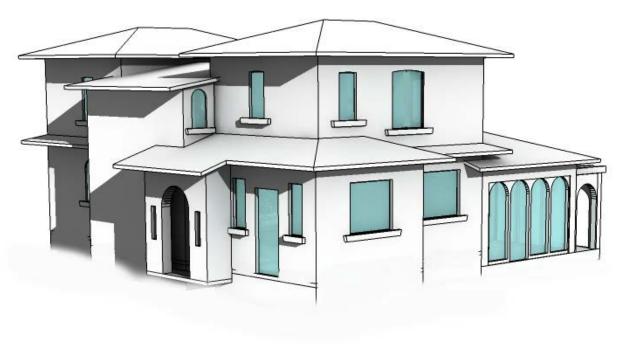

#### 2 BEDROOM TYPE DOUBLE STORY with DSQ

Total Area 106sqm (excluding Verandhas, Courtyard, DSQ, garage and yard)

VIEW OF THE TERRACE VIEW OF THE ENTRANCE

VIEW OF THE TERRACE VIEW OF THE ENTRANCE

GARDEN ELEVATION