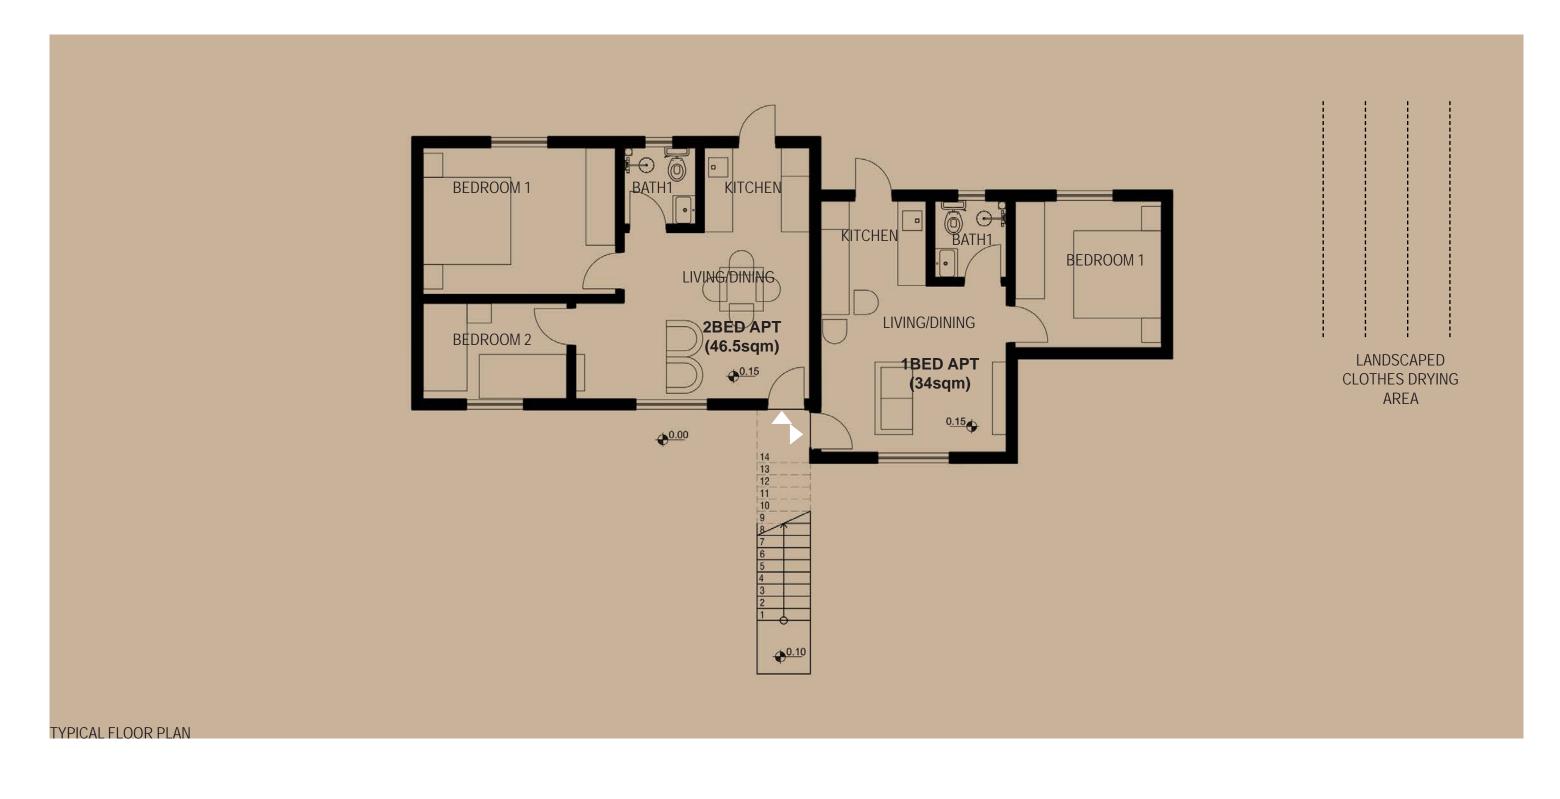

#### **APARTMENT** 1&2 BEDROOM: ELEVATIONS

FRONT ELEVATION

BACK ELEVATION

SIDE ELEVATIONS