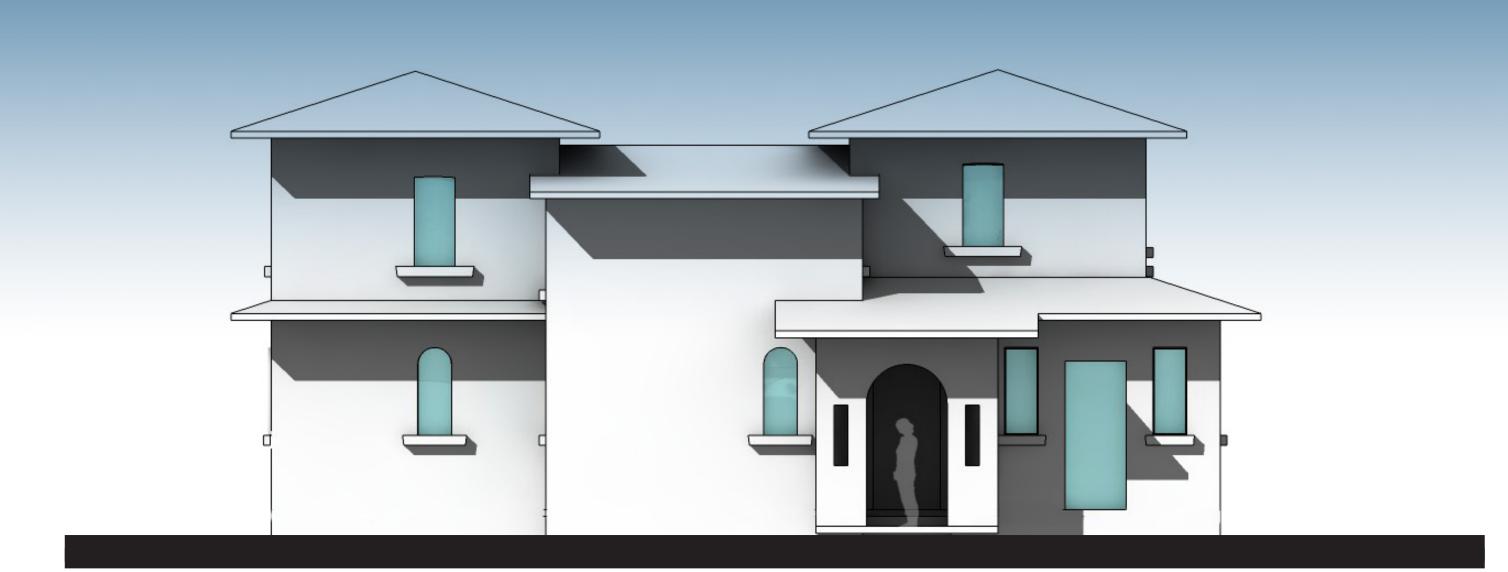

#### 4 BEDROOM TYPE DOUBLE STORY with DSQ

Total Area 202sqm (excluding Verandhas, Courtyard, DSQ, garage and yard)

VIEW OF THE ENTRANCE

VIEW OF THE TERRACE

VIEW OF THE ENTRANCE

VIEW OF THE TERRACE

GARDEN ELEVATION

ENTRANCE ELEVATION