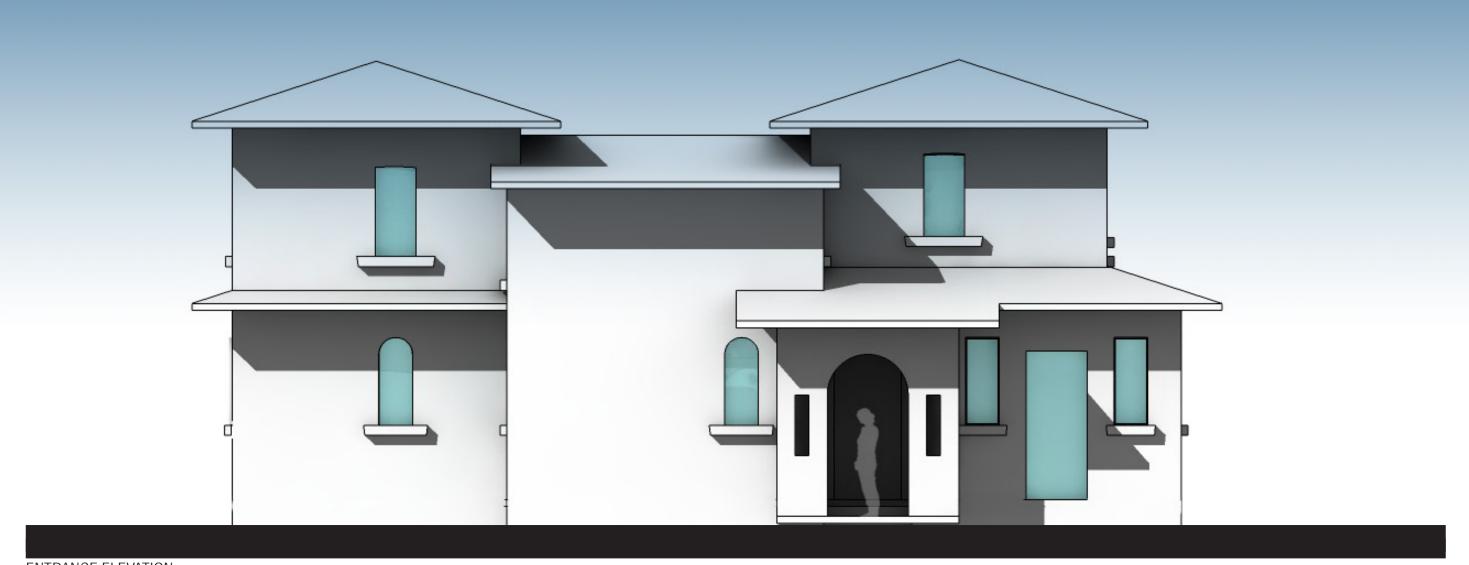

#### 2 BEDROOM TYPE DOUBLE STORY with DSQ

Total Area 106sqm (excluding Verandhas, Courtyard, DSQ, garage and yard)

VIEW OF THE TERRACE VIEW OF THE ENTRANCE

VIEW OF THE TERRACE VIEW OF THE ENTRANCE

GARDEN ELEVATION

ENTRANCE ELEVATION