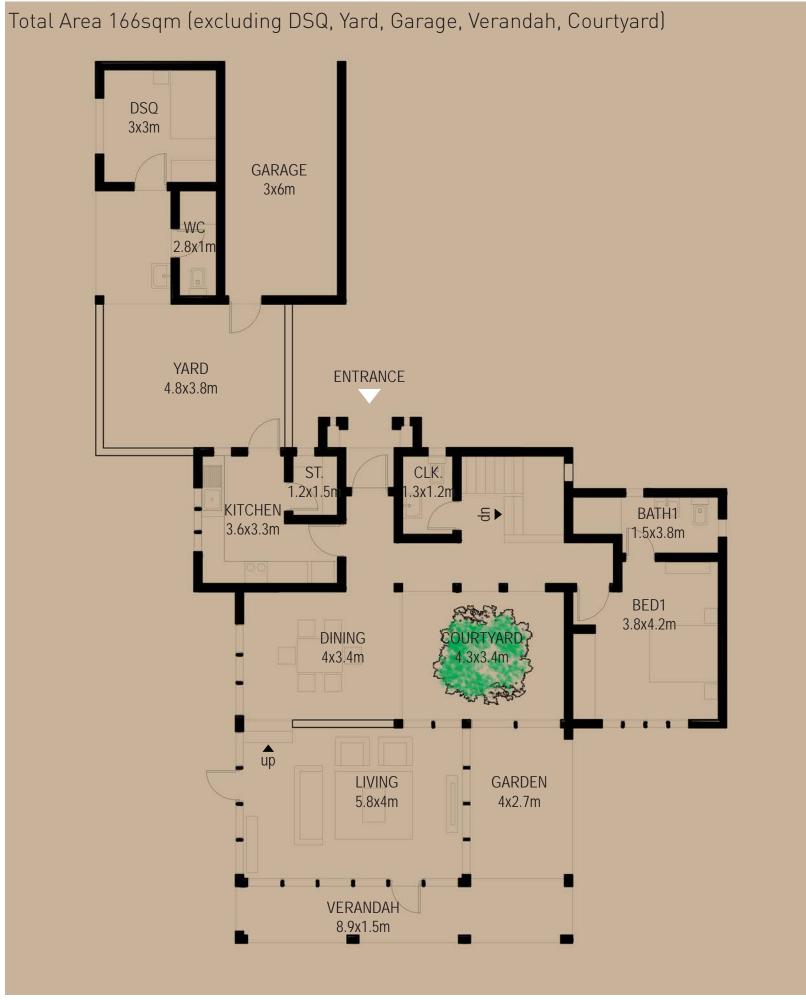

Total Area 106sqm (excluding Verandhas, Courtyard, DSQ, garage and yard)









VIEW OF THE TERRACE VIEW OF THE ENTRANCE









VIEW OF THE TERRACE VIEW OF THE ENTRANCE



GARDEN ELEVATION



ENTRANCE ELEVATION





#### 3 BEDROOM TYPE SINGLE STORY with DSQ



GROUND FLOOR PLAN





#### 3 BEDROOM TYPE SINGLE STORY without DSQ

Total Area 137sqm (excluding Verandah and Courtyard) ENTRANCE BATH2 BEDT BED2 3.4x3.6m 3.4x3.6m 3.6x3.3m BED3 3.8x4.7m 1≘.6x3.1n GARDEN 4x2.7m VERANDAH 8.9x1.5m

GROUND FLOOR PLAN





## 3 BEDROOM TYPE SINGLE STORY ELEVATIONS



GARDEN ELEVATION



## 3 BEDROOM TYPE SINGLE STORY ELEVATIONS





## 3 BEDROOM TYPE SINGLE STORY ELEVATIONS WITHOUT PERGOLA





## 3 BEDROOM TYPE SINGLE STORY ELEVATIONS WITHOUT PERGOLA





#### 3 BEDROOM TYPE DOUBLE STORY with DSQ





GROUND FLOOR PLAN

FIRST FLOOR PLAN





VIEW OF THE ENTRANCE

#### 3 BEDROOM TYPE DOUBLE STORY without DSQ





GROUND FLOOR PLAN FIRST FLOOR PLAN





VIEW OF THE ENTRANCE



GARDEN ELEVATION



ENTRANCE ELEVATION







#### 3 BEDROOM TYPE DOUBLE STORY ELEVATIONS WITHOUT PERGOLA



GARDEN ELEVATION



ENTRANCE ELEVATION

#### 3 BEDROOM TYPE DOUBLE STORY ELEVATIONS WITHOUT PERGOLA



SIDE ELEVATION 01



#### 4 BEDROOM TYPE SINGLE STORY with DSQ

Total Area 208sqm (excluding Verandhas, Courtyard, DSQ, garage and yard)







VIEW OF THE ENTRANCE







VIEW OF THE ENTRANCE

VIEW OF THE TERRACE

#### 4 BEDROOM TYPE SINGLE STORY ELEVATIONS





ENTRANCE ELEVATION

#### 4 BEDROOM TYPE SINGLE STORY ELEVATIONS



SIDE ELEVATION 01



#### 4 BEDROOM TYPE DOUBLE STORY with DSQ

Total Area 2