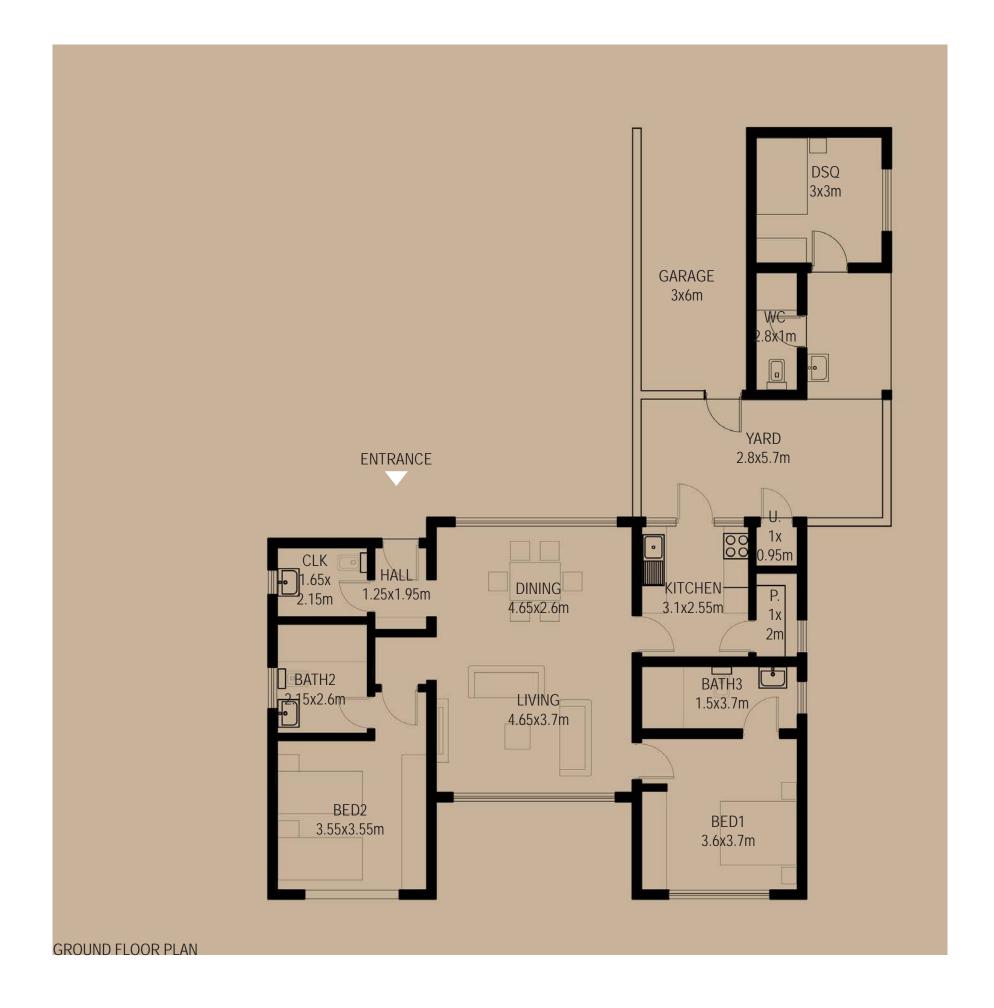

House Style Brochure



# 1.0 Content

#### 1.0 Content

- 2.0 Artist Impressions
- 2.1 Artist Impressions 3 Bedroom House
- 2.2 Artist Impressions 3 Bedroom House
- 2.3 Artist Impressions Garden Apartments
- 3.0 House Types Drawings
- 3.1 Garden Apartments
- 3.2 Two Bedroom House Types
- 3.3 Three Bedroom House Types
- 3.4 Four Bedroom House Types
- 3.5 Five Bedroom House Type

#### 2.1

# 2.0 Artist Impression



2.1 THREE BEDROOM HOUSE - DOUBLE STORY



2.2 THREE BEDROOM HOUSE - DOUBLE STORY



2.3 GARDEN APARTMENTS

#### 3.0

# 3.0 HOUSE TYPES DRAWINGS



#### **APARTMENT** 1&2 BEDROOM: ELEVATIONS



FRONT ELEVATION



BACK ELEVATION



SIDE ELEVATIONS

## 2 BEDROOM TYPE SINGLE STORY with DSQ

Total Area 102sqm (excluding Verandhas, Courtyard, DSQ, garage and yard)







Т







## 2 BEDROOM TYPE SINGLE STORY ELEVATIONS





ENTRANCE ELEVATION

## 2 BEDROOM TYPE SINGLE STORY ELEVATIONS





#### 3.2

#### 2 BEDROOM TYPE DOUBLE STORY with DSQ

Total Area 106sqm (excluding Verandhas, Courtyard, DSQ, garage and yard)









VIEW OF THE TERRACE VIEW OF THE ENTRANCE









VIEW OF THE TERRACE VIEW OF THE ENTRANCE



GARDEN ELEVATION



ENTRANCE ELEVATION





#### 3 BEDROOM TYPE SINGLE STORY with DSQ



GROUND FLOOR PLAN





#### 3 BEDROOM TYPE SINGLE STORY without DSQ

Total Area 137sqm (excluding Verandah and Courtyard) ENTRANCE BATH2 BEDT BED2 3.4x3.6m 3.4x3.6m 3.6x3.3m BED3 3.8x4.7m 1≘.6x3.1n GARDEN 4x2.7m VERANDAH 8.9x1.5m

GROUND FLOOR PLAN





## 3 BEDROOM TYPE SINGLE STORY ELEVATIONS



GARDEN ELEVATION



## 3 BEDROOM TYPE SINGLE STORY ELE