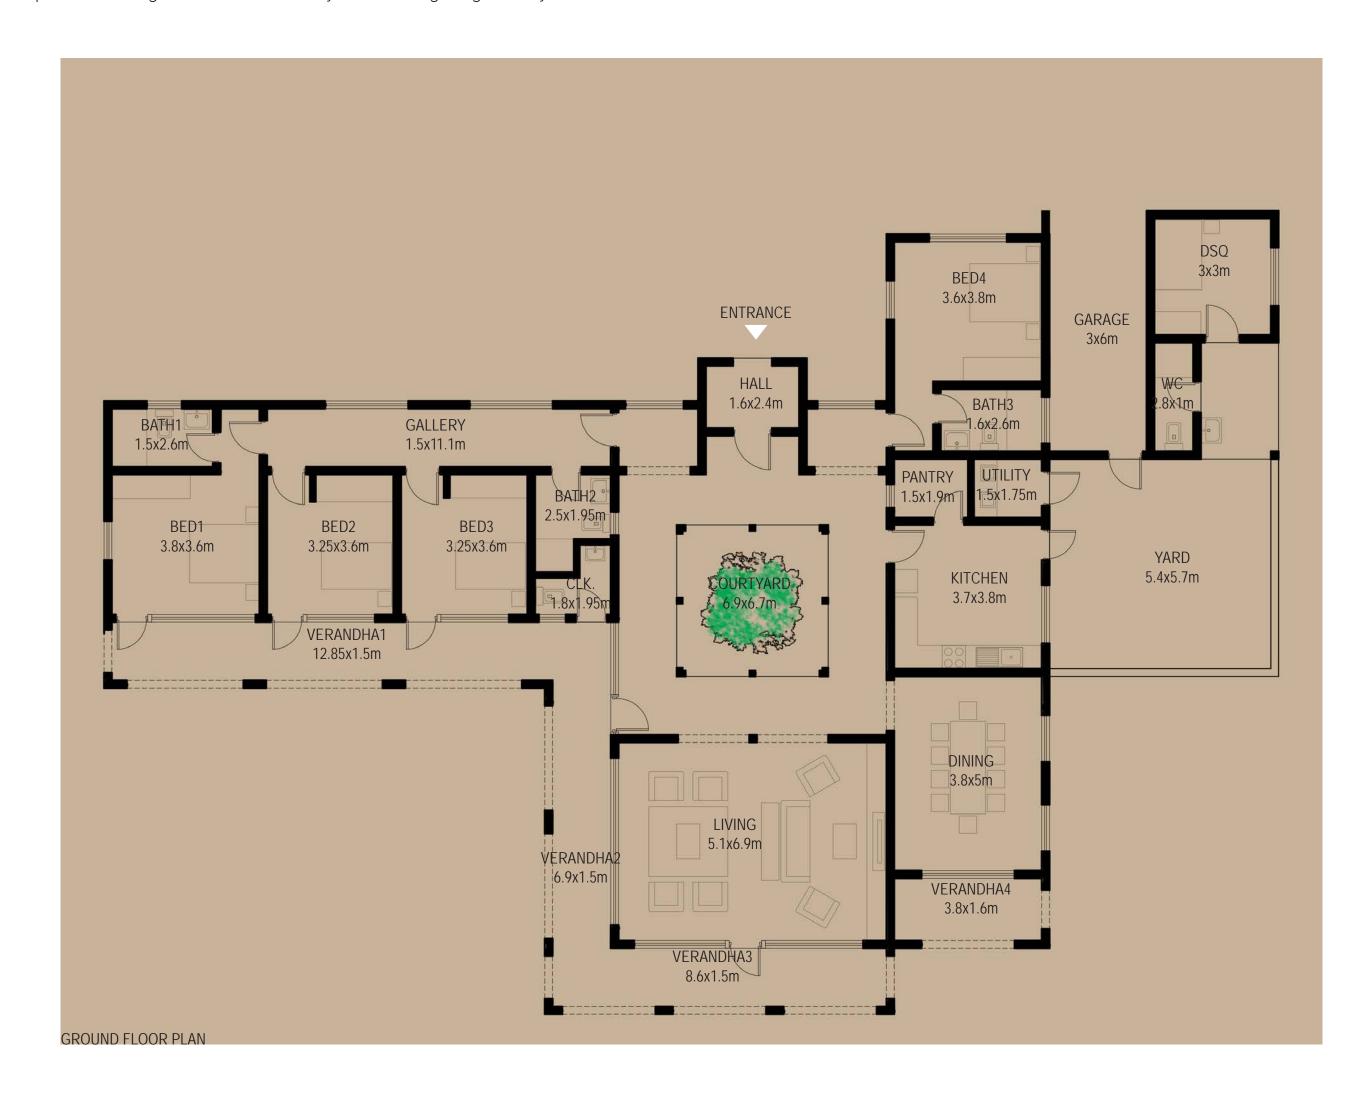

#### 4 BEDROOM TYPE SINGLE STORY with DSQ

Total Area 208sqm (excluding Verandhas, Courtyard, DSQ, garage and yard)

VIEW OF THE ENTRANCE

VIEW OF THE ENTRANCE

VIEW OF THE TERRACE