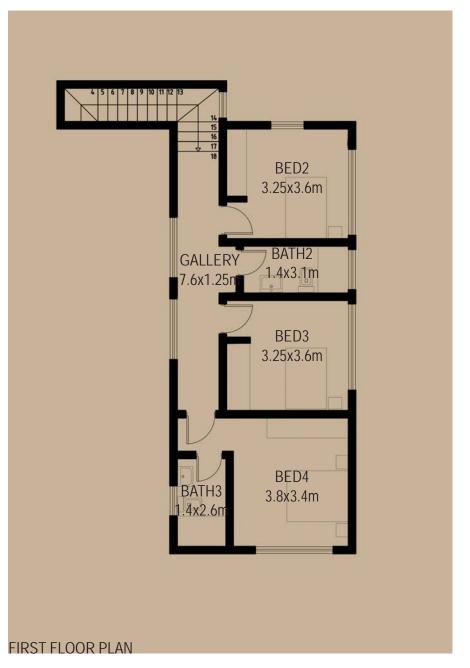

#### 3 BEDROOM TYPE DOUBLE STORY with DSQ

GROUND FLOOR PLAN

FIRST FLOOR PLAN

VIEW OF THE ENTRANCE