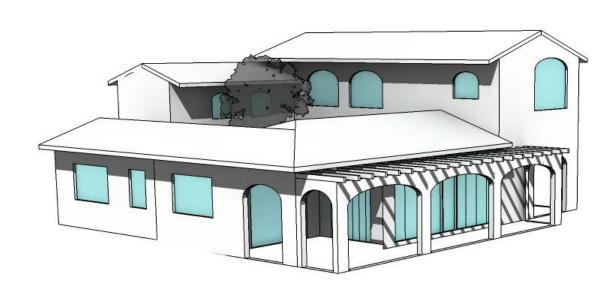

## 5 BEDROOM TYPE DOUBLE STORY with DSQ

Total Area 216sqm (excluding Verandhas, Courtyard, DSQ, garage and yard)

VIEW OF THE ENTRANCE VIEW OF THE TERRACE

VIEW OF THE ENTRANCE VIEW OF THE TERRACE

GARDEN ELEVATION

ENTRANCE ELEVATION