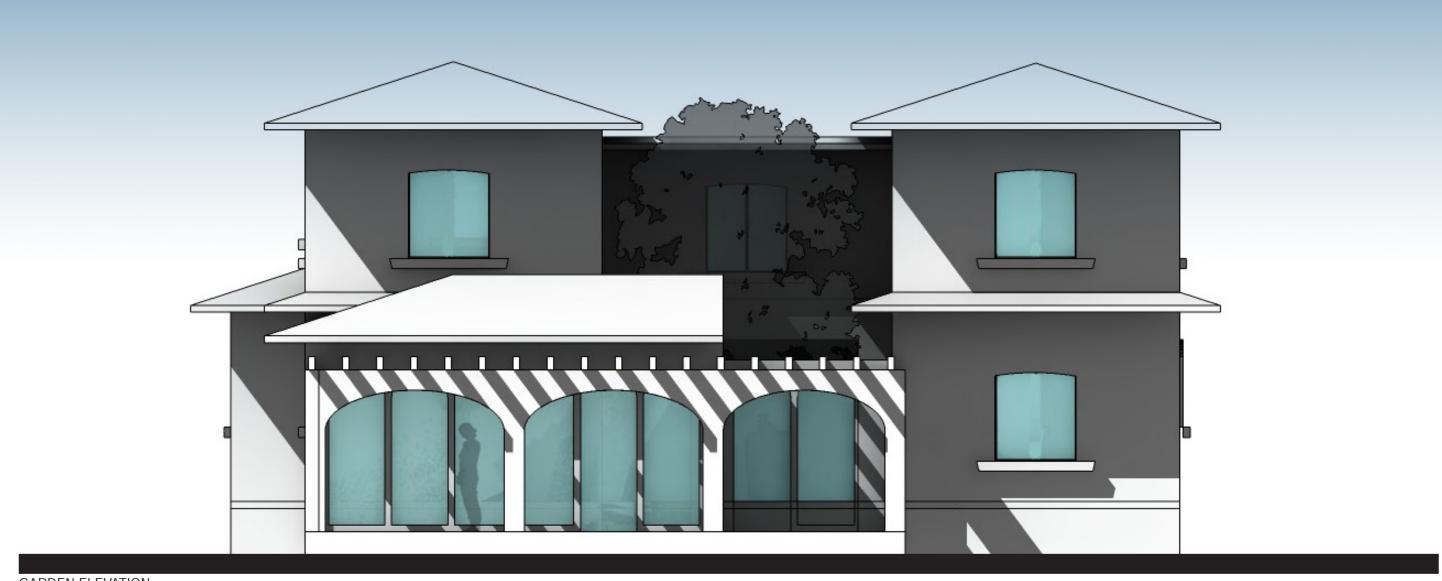

#### 2 BEDROOM TYPE DOUBLE STORY with DSQ

Total Area 106sqm (excluding Verandhas, Courtyard, DSQ, garage and yard)

VIEW OF THE TERRACE VIEW OF THE ENTRANCE

VIEW OF THE TERRACE VIEW OF THE ENTRANCE

GARDEN ELEVATION