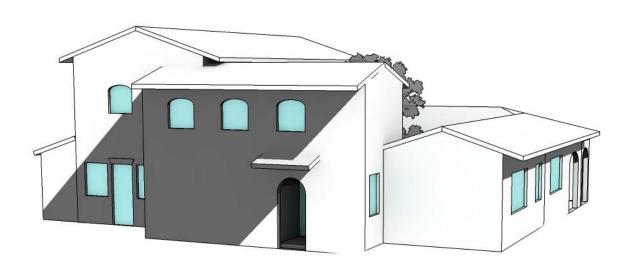

## 5 BEDROOM TYPE DOUBLE STORY with DSQ

Total Area 216sqm (excluding Verandhas, Courtyard, DSQ, garage and yard)

VIEW OF THE ENTRANCE VIEW OF THE TERRACE

VIEW OF THE ENTRANCE VIEW OF THE TERRACE

GARDEN ELEVATION

ENTRANCE ELEVATION