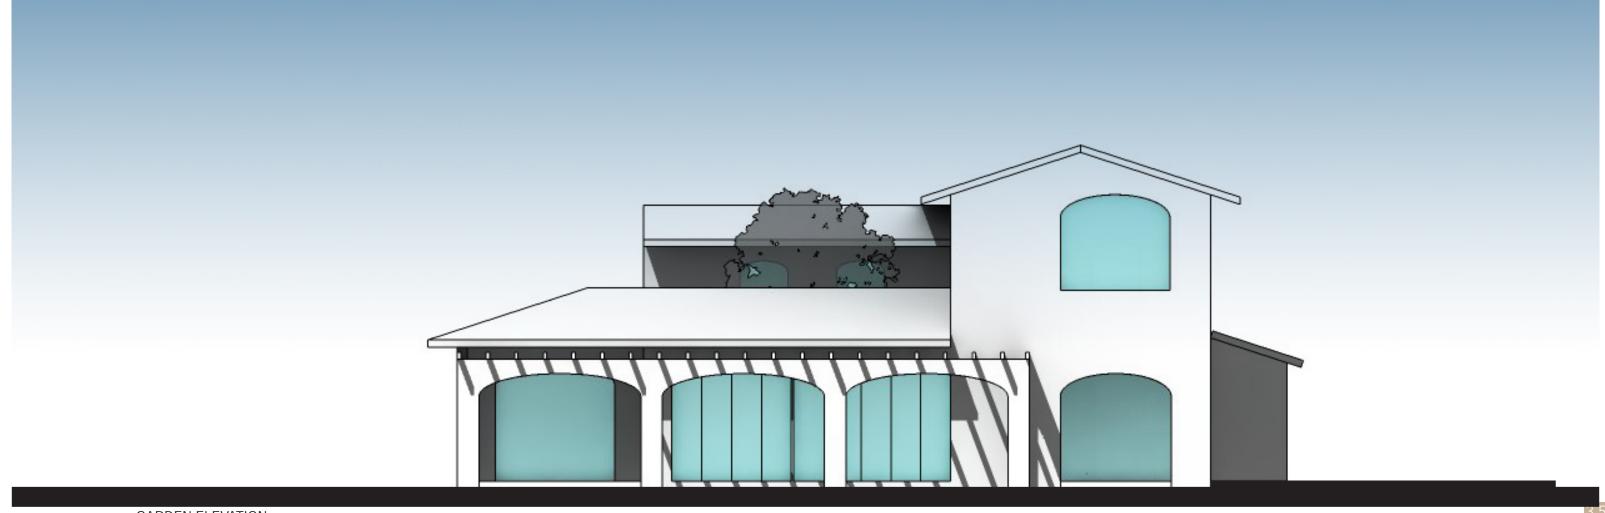

## 5 BEDROOM TYPE DOUBLE STORY with DSQ

Total Area 216sqm (excluding Verandhas, Courtyard, DSQ, garage and yard)

VIEW OF THE ENTRANCE VIEW OF THE TERRACE

VIEW OF THE ENTRANCE VIEW OF THE TERRACE

GARDEN ELEVATION

ENTRANCE ELEVATION