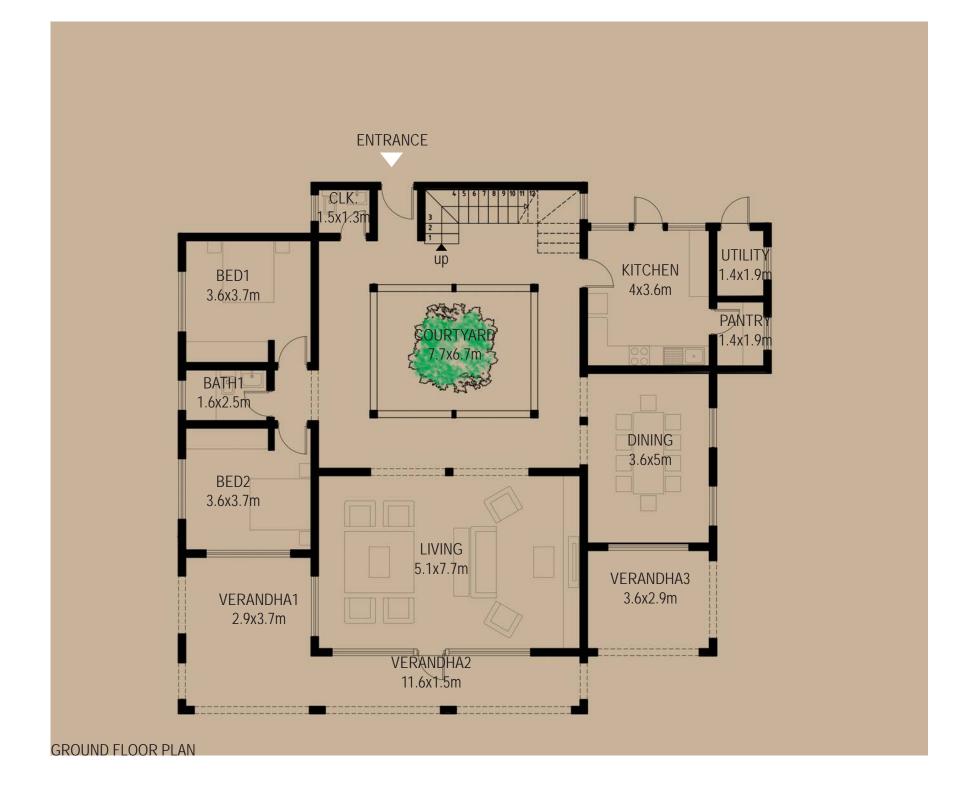

## 5 BEDROOM TYPE DOUBLE STORY with DSQ

Total Area 216sqm (excluding Verandhas, Courtyard, DSQ, garage and yard)

VIEW OF THE ENTRANCE VIEW OF THE TERRACE

VIEW OF THE ENTRANCE VIEW OF THE TERRACE

GARDEN ELEVATION

ENTRANCE ELEVATION