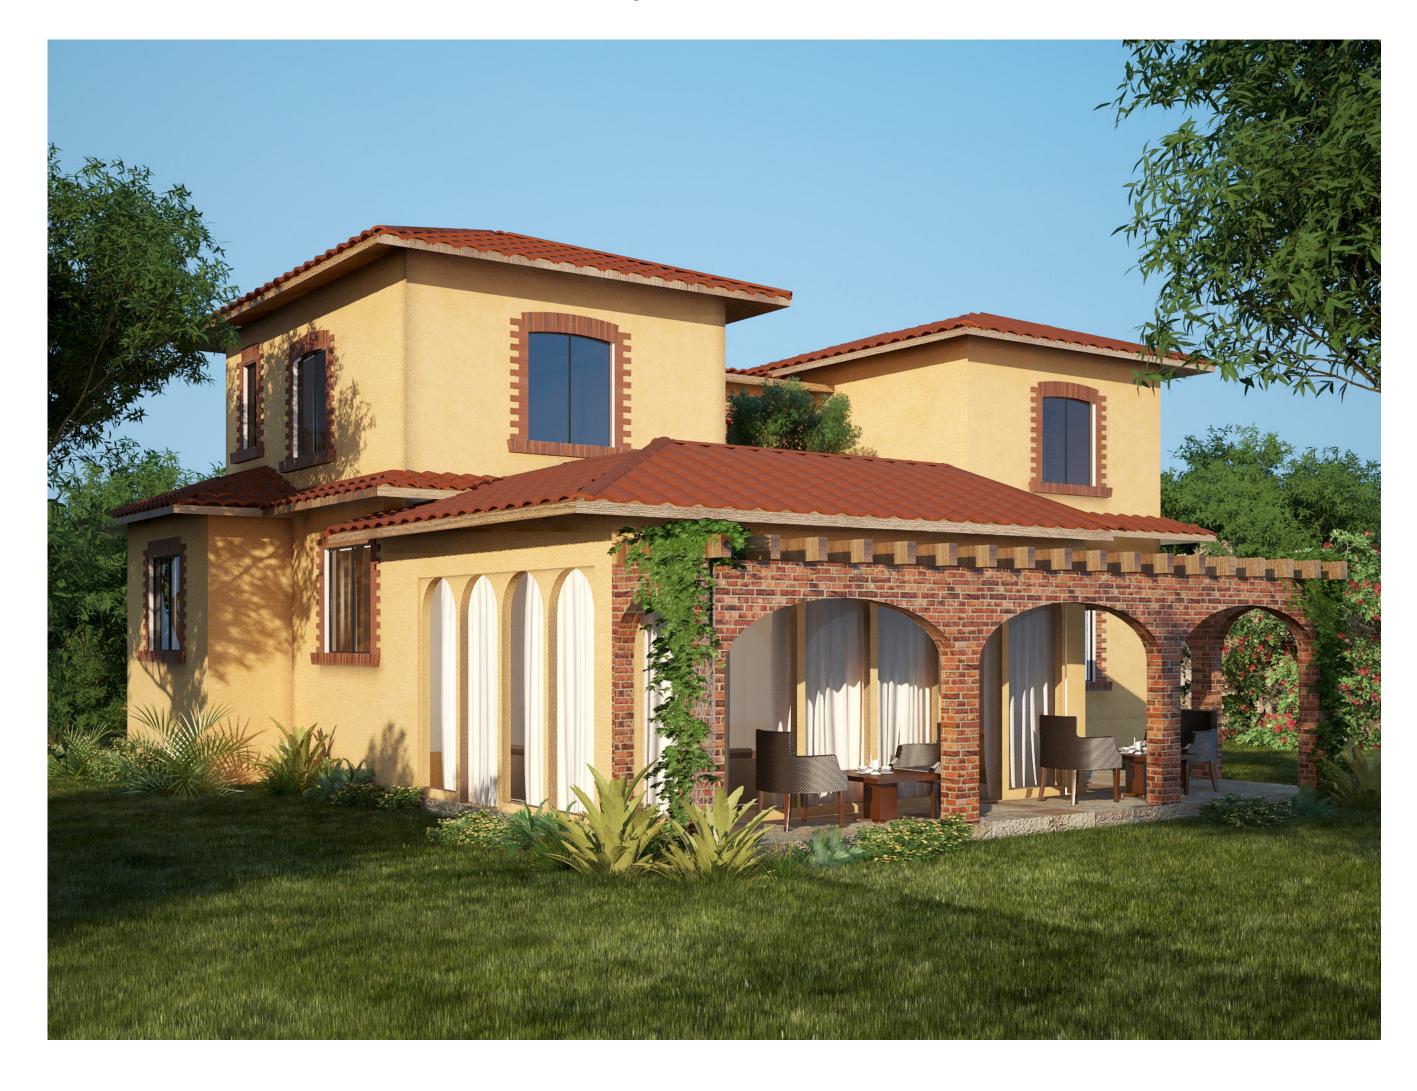

#### 4 BEDROOM TYPE DOUBLE STORY with DSQ

Total Area 202sqm (excluding Verandhas, Courtyard, DSQ, garage and yard)

VIEW OF THE ENTRANCE

VIEW OF THE TERRACE

VIEW OF THE ENTRANCE

VIEW OF THE TERRACE

GARDEN ELEVATION

ENTRANCE ELEVATION