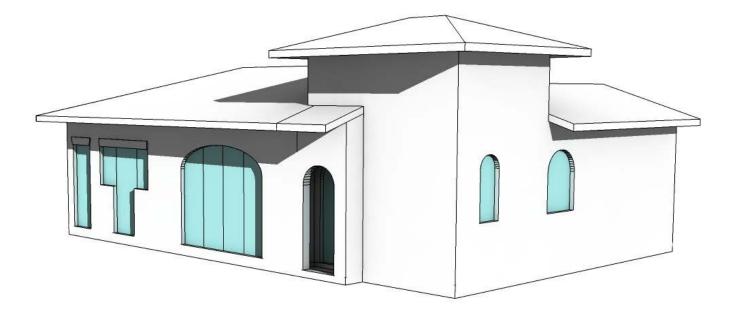

#### 2 BEDROOM TYPE DOUBLE STORY with DSQ

Total Area 106sqm (excluding Verandhas, Courtyard, DSQ, garage and yard)

VIEW OF THE TERRACE VIEW OF THE ENTRANCE

VIEW OF THE TERRACE VIEW OF THE ENTRANCE

GARDEN ELEVATION