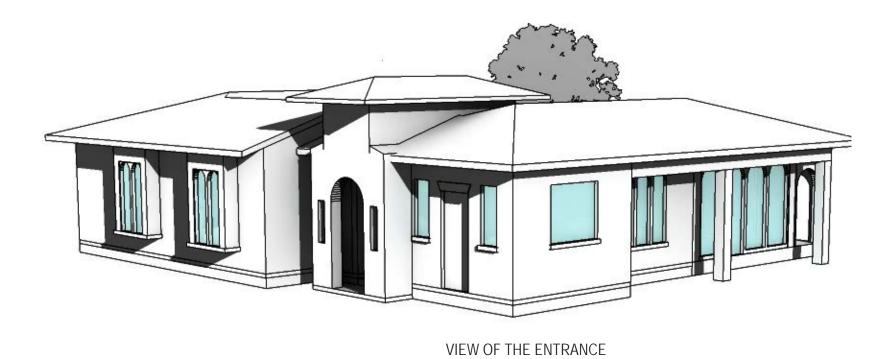

#### 2 BEDROOM TYPE DOUBLE STORY with DSQ

Total Area 106sqm (excluding Verandhas, Courtyard, DSQ, garage and yard)

VIEW OF THE TERRACE VIEW OF THE ENTRANCE

VIEW OF THE TERRACE VIEW OF THE ENTRANCE

GARDEN ELEVATION