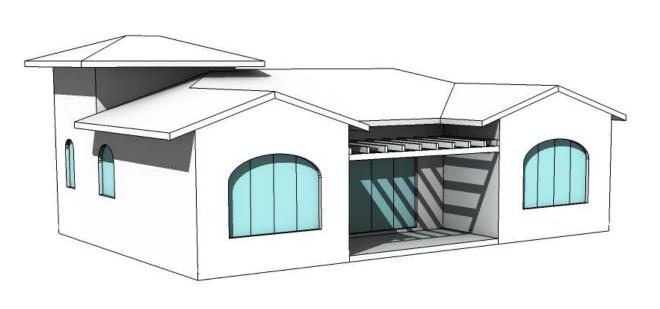

#### 2 BEDROOM TYPE DOUBLE STORY with DSQ

Total Area 106sqm (excluding Verandhas, Courtyard, DSQ, garage and yard)

VIEW OF THE TERRACE VIEW OF THE ENTRANCE

VIEW OF THE TERRACE VIEW OF THE ENTRANCE

GARDEN ELEVATION